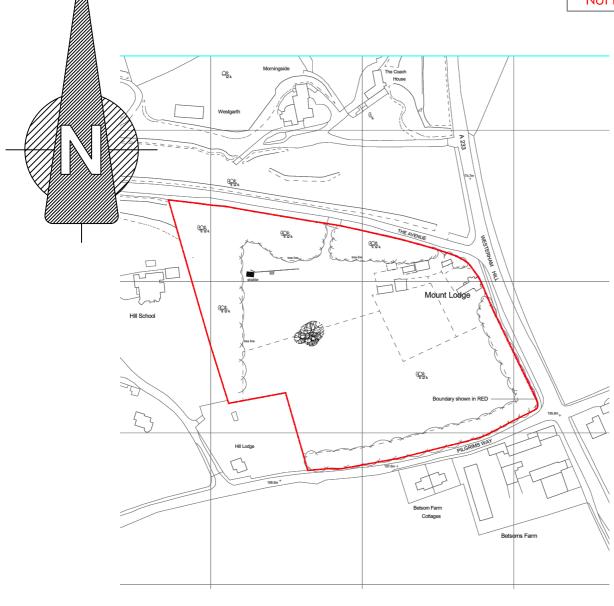

Mrs B Riggs

Mount Lodge Westerham Hill **TN16 2EA** 

Drawing Title

Location Plan

© This drawing is the copyright of The Planshop and shall not be reproduced in whole or in part without their express permission.