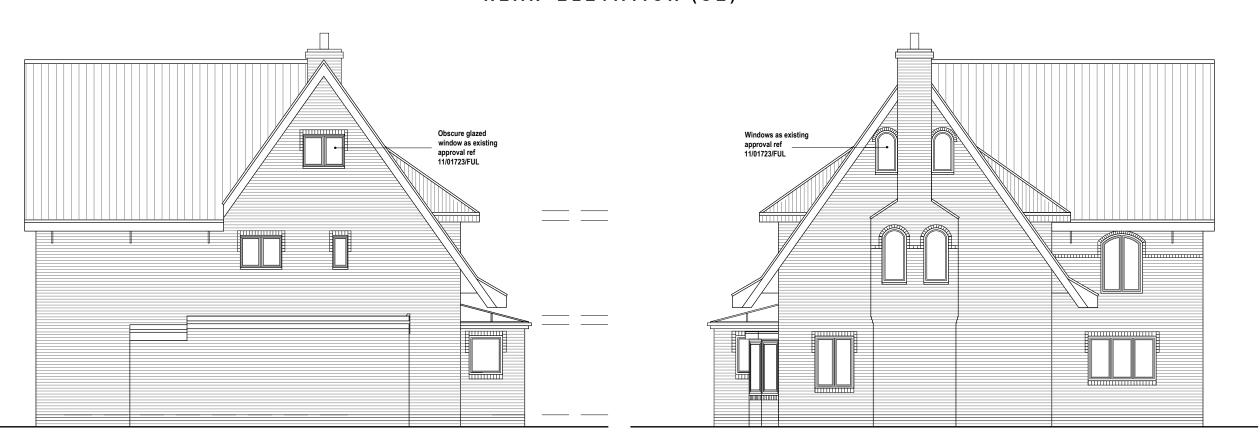

Proposed 2 No 786w x 980h rooflights

Window as existing approval ref of 11/01723/FUL

N.B. Side Elevations will be as existing and as existing planning approval reference 11/01723/FUL

THESE DRAWINGS ARE SKETCHES / PLANNING DRAWINGS AND IN NO WAY FORM PART OF THE CONTRACT.

## REAR ELEVATION (SE)

SIDE ELEVATION (NE)

SIDE ELEVATION (SW)

Rev A: 2 No rooflights added to rear elevation. KG 23Jun21

## PROPOSED REAR & SIDE ELEVATIONS

FURTHER WORKS TO LOFT INCLUDING EXTENSION OF DORMER WINDOW TO FRONT ELEVATION

2 BRADLEYS YARD PLUMTREE NOTTINGHAM NG12 5NR

FOR MR AND MRS GRUNDY

1:100@

GA369/06A