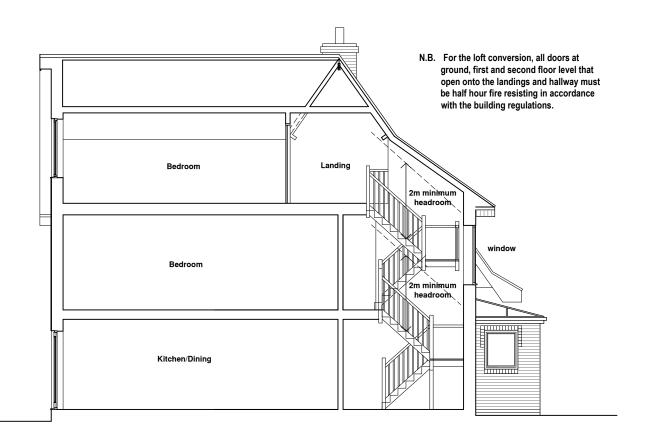

SECTION

FRONT ELEVATION (NW)

THESE DRAWINGS ARE SKETCHES PLANNING DRAWINGS AND IN NO WAY FORM PART OF THE CONTRACT.

SCALE AND OR DIMERSIONS ARE PROVIDED FOR REFERENCE ONLY AND DO NOT REPRESENT FINISHED BROOM SEZ

## PROPOSED FRONT ELEVATION & SECTION

FURTHER WORKS TO LOFT INCLUDING EXTENSION OF DORMER WINDOW TO FRONT ELEVATION

2 BRADLEYS YARD PLUMTREE NOTTINGHAM NG12 5NR

FOR MR AND MRS GRUNDY

1:100@A3 1:50 @ A1

GA369/05