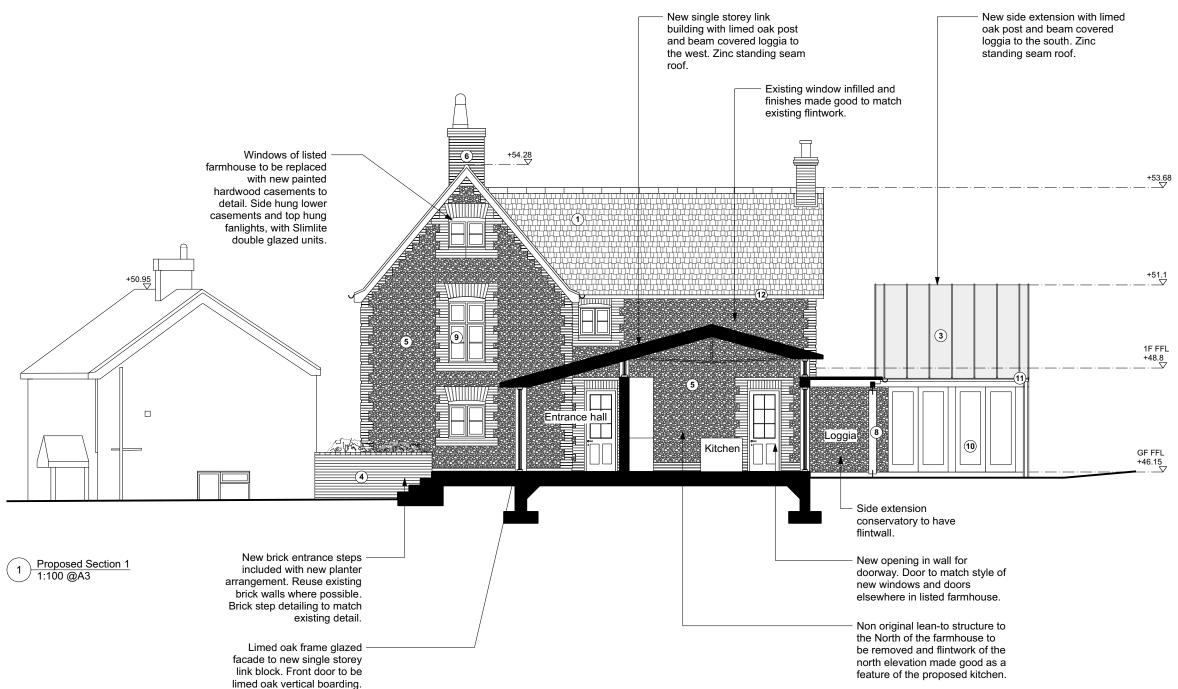

| GF FFL |
|--------|
| +46.15 |
| 7      |

- Materials Key 1. Clay peg tiles 2. Glazed black pantiles 3. Zinc standing seam roofing 4. Red Brick 5. Flint 6. Gault brick 7. Limed oak cladding 8. Limed oak 9. White painted timber windows/doors 10. Limed oak framed windows/doors 11. Zinc rainwater goods
- 11. Zinc rainwater goods 12. Cast iron rainwater goods
- 13. Limed oak barn doors