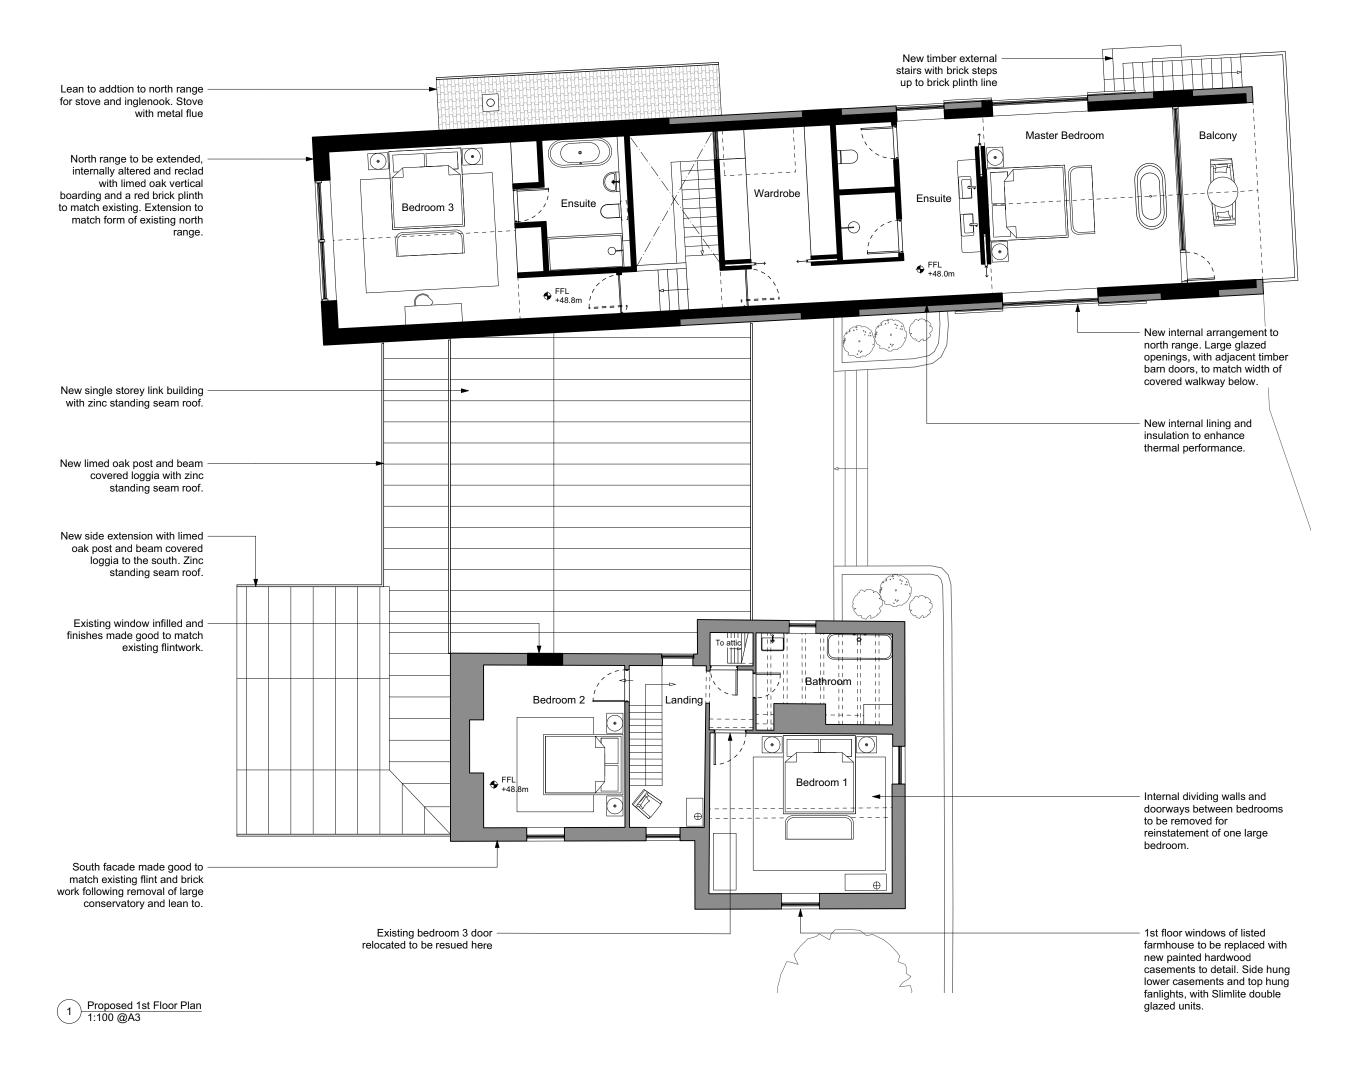

Proposed Structure

Existing Structure

## Notes:

New sanitaryware throughout New electrical wiring throughout New windows throughout. All new windows in listed farmhouse to be with new painted hardwood casements to detail. Side hung lower casements and top hung fanlights, with Slimlite double glazed units.