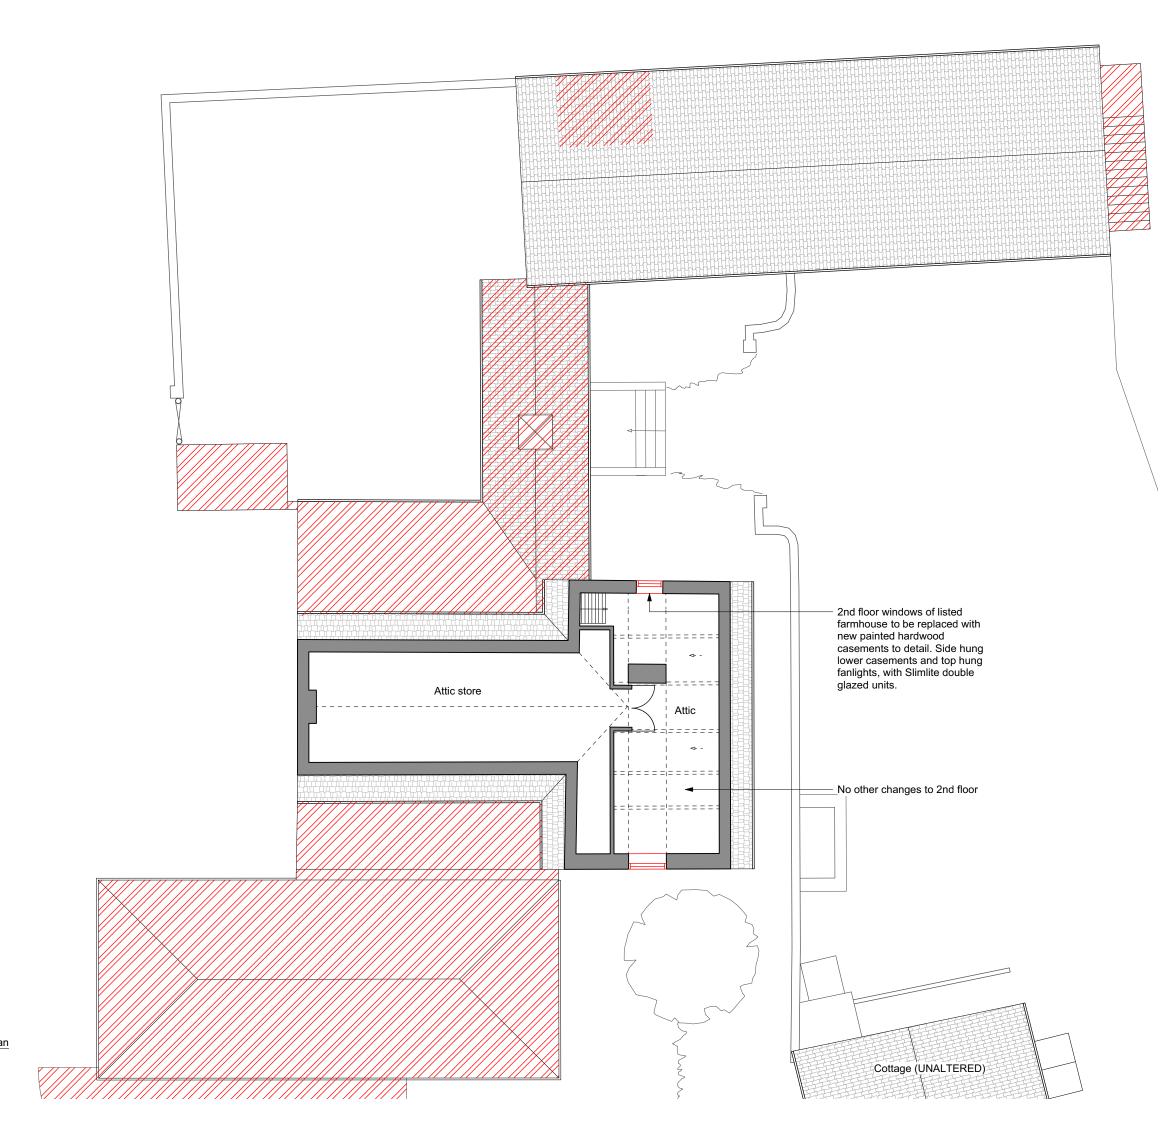

## Notes:

New sanitaryware throughout New electrical wiring throughout New windows throughout. All new windows in listed farmhouse to be with new painted hardwood casements to detail. Side hung lower casements and top hung fanlights, with Slimlite double glazed units.

## project orange

1st Floor, Cosmopolitan House 10A Christina Street, London EC2A 41 T: +44 (0)20 7739 3035 F: +44 (0)20 7739 www.projectorunge.com

P006

OLD APPLECROFT FARM GREAT HENNY, SUDBURY

2ND FLOOR PLAN EXISTING

PRIOR WRITTEN A

SETTING OUT MUST BE CHECKED ON SITE LEVELS MUST BE CHECKED ON SITE DIMENSIONS MUST BE CHECKED ON SITE

Existing 2nd Floor Plan 1:100 @A3