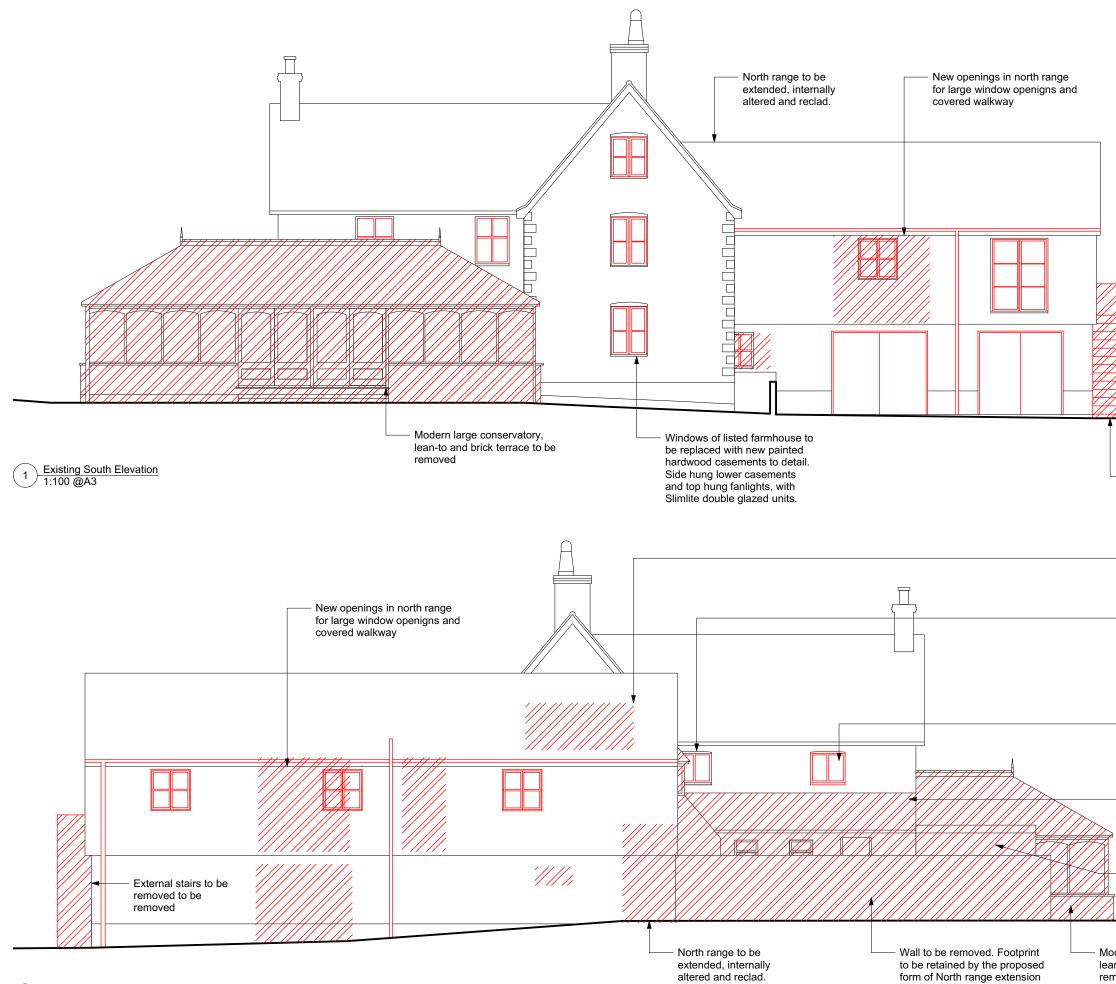

Modern large conservatory, lean-to and brick terrace to be removed

| PLANNING |      |      |          |  |
|----------|------|------|----------|--|
|          |      |      |          |  |
|          |      |      |          |  |
|          |      |      |          |  |
|          |      |      |          |  |
|          |      |      |          |  |
|          |      |      |          |  |
|          | Date | ist. | Revision |  |