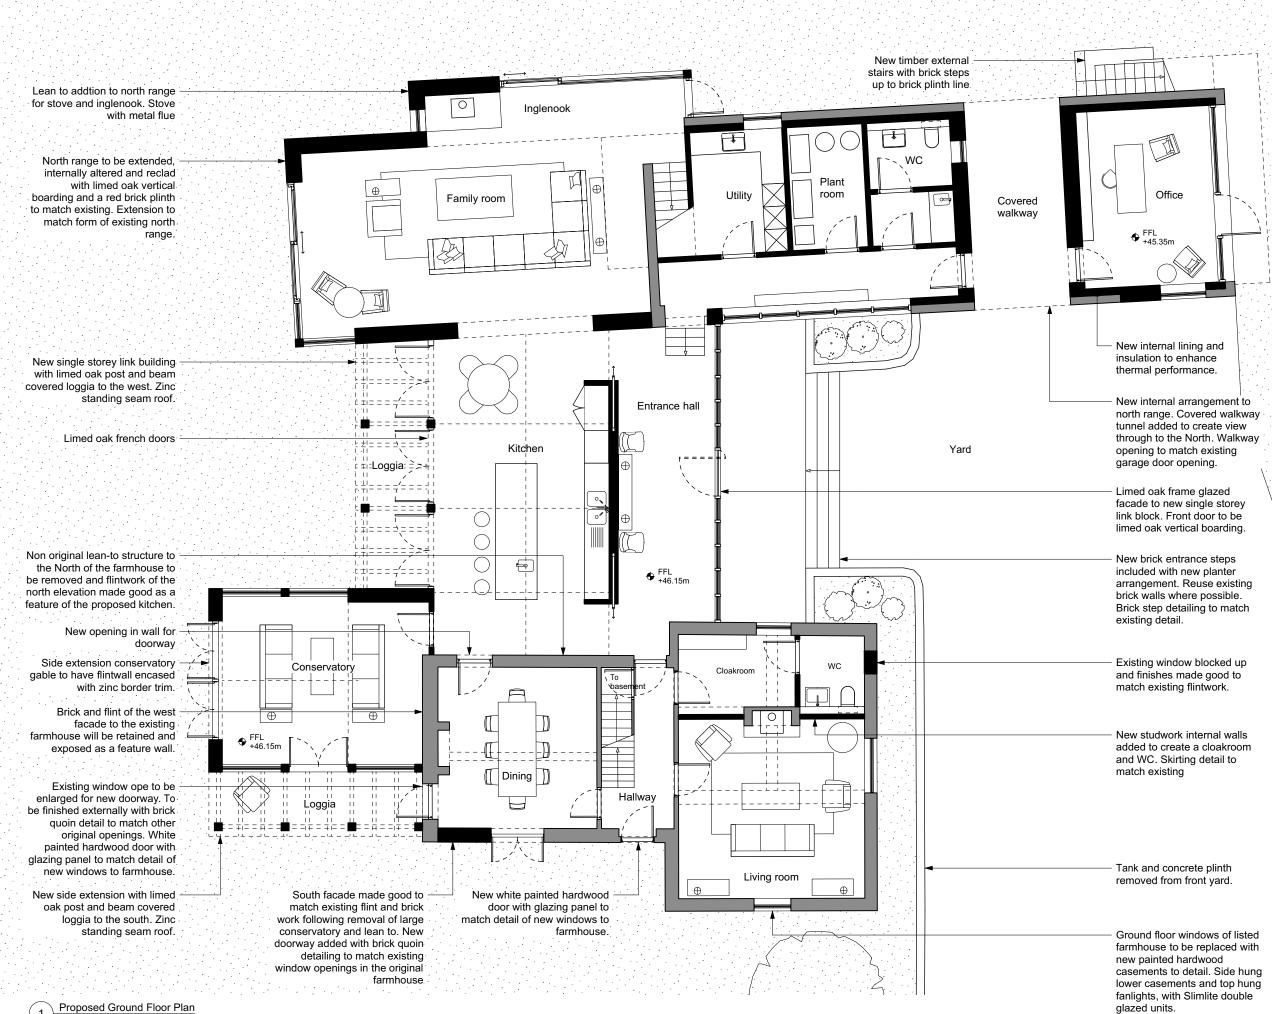

Proposed Ground Floor Plan 1:100 @A3

1

## Notes:

New sanitaryware throughout New electrical wiring throughout New windows throughout. All new windows in listed farmhouse to be with new painted hardwood casements to detail. Side hung lower casements and top hung fanlights, with Slimlite double glazed units.