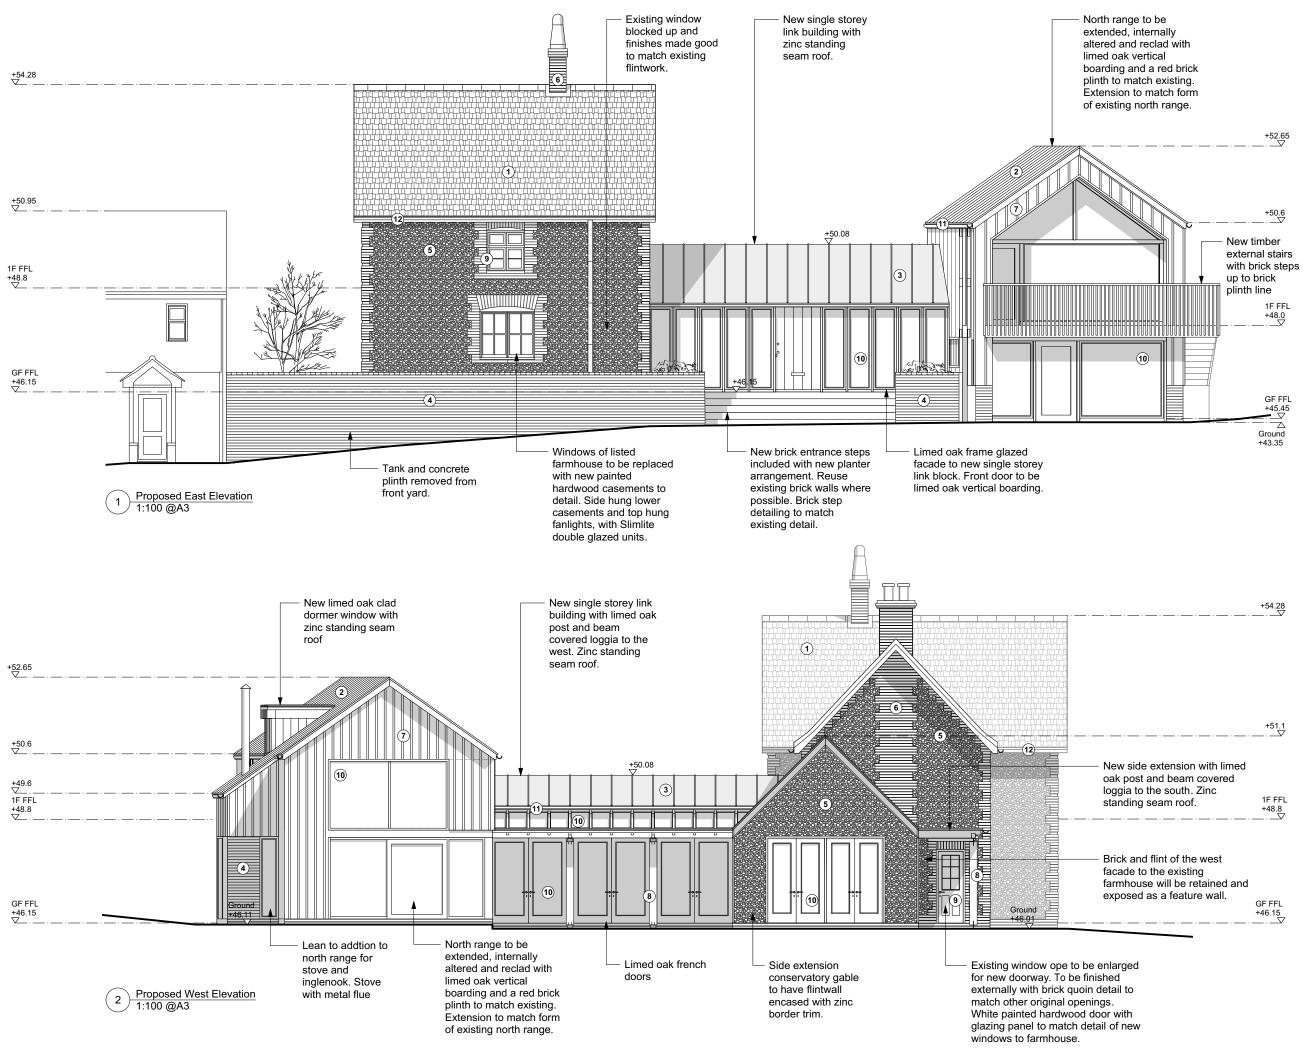

## Materials Key

- . Clay peg tiles 2. Glazed black pantiles

- 2. Glazed black pantiles
  3. Zinc standing seam roofing
  4. Red Brick
  5. Flint
  6. Gault brick
  7. Limed oak cladding
  8. Limed oak
  9. White painted timber windows/doors
  10. Limed oak framed windows/doors
  11. Zinc rainwater goods
- 11. Zinc rainwater goods 12. Cast iron rainwater goods
- 13. Limed oak barn doors

|                                                                                                     | +54.28               | PLANNING                                                                                              |
|-----------------------------------------------------------------------------------------------------|----------------------|-------------------------------------------------------------------------------------------------------|
|                                                                                                     |                      |                                                                                                       |
|                                                                                                     | +51.1                |                                                                                                       |
| side extension with limed<br>lost and beam covered<br>a to the south. Zinc<br>ling seam roof.       | 1F FFL<br>+48.8<br>▽ | لم السلم الم الم الم الم الم الم الم الم الم ا                                                        |
| and flint of the west<br>le to the existing<br>house will be retained and<br>sed as a feature wall. | GF FFL<br>+46.15     | NUE<br>P1111<br>NUE<br>OLD APPLECROFT FARM<br>GREAT HENNY, SUDBURY<br>NUE<br>ELEVATIONS 2<br>PROPOSED |