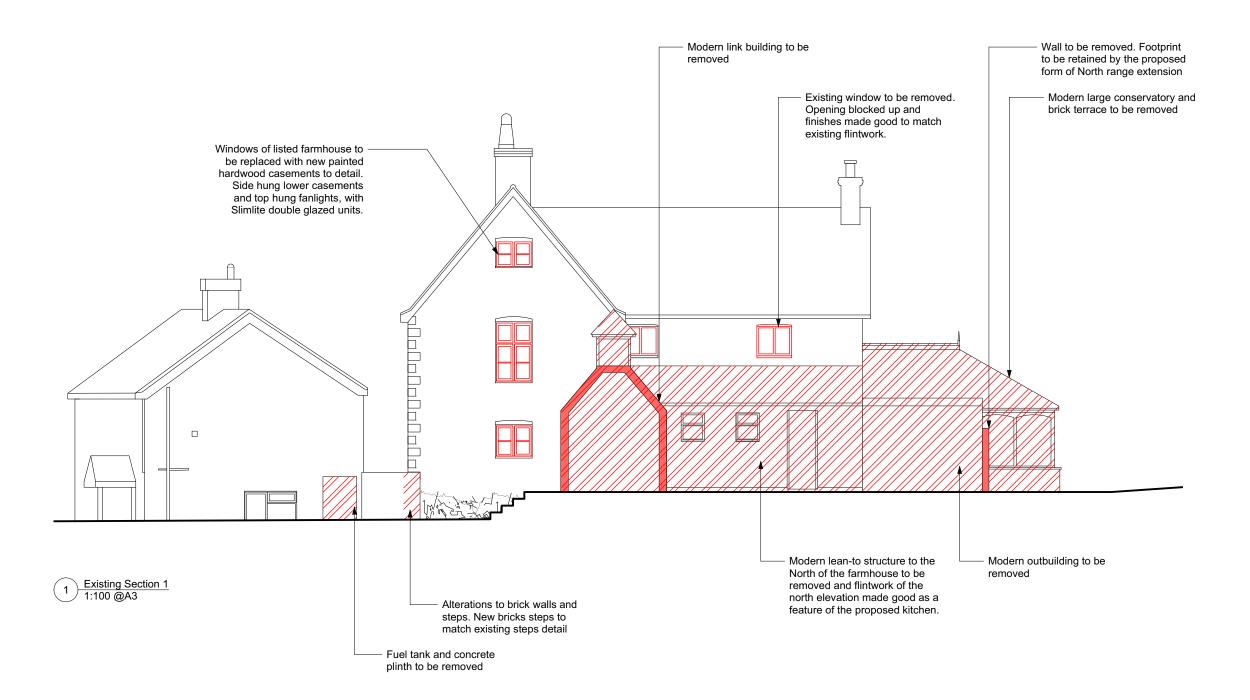

## project orange

10A Christina Street, London EC2A T: +44 (0)20 7739 3035 F: +44 (0)20 7739 www.projectorange.com

P012

OLD APPLECROFT FARM GREAT HENNY, SUDBURY

SECTION 1 EXISTING

2101 BC 25.06.2

THE COPYRIGHT DESIGN AND PATENTS ACT 1988 THIS DRAWING IS THE COPYRIGHT OF PROJECT ORANGE LID AND MUST NOT BE COPIED OR REPRODUCED, IN WHOLE OR PART, BY ANY METHOD WHATSOEVER, WITHOUT PRIOR WRITTEN APPROVAL OF PROJECT ORANGE LID