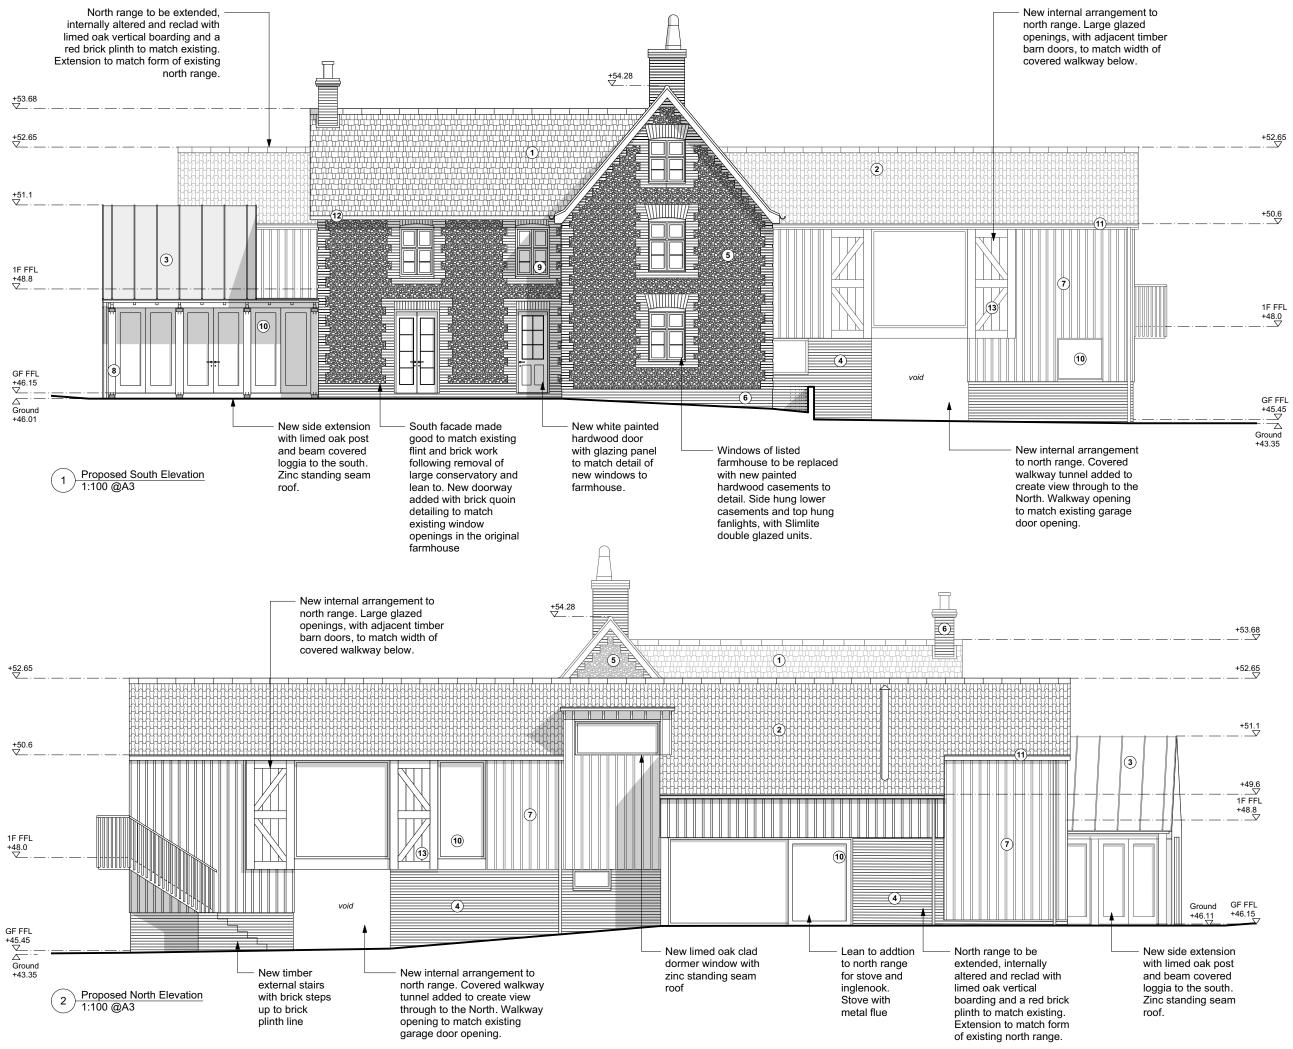

### Materials Key

- 1. Clay peg tiles 2. Glazed black pantiles
- Clazed black pantiles
  Zinc standing seam roofing
  Red Brick
  Flint
  Gault brick
  Limed oak cladding
  Limed oak
  White painted timber window

- 9. White painted timber windows/doors 10. Limed oak framed windows/doors
- 11. Zinc rainwater goods 12. Cast iron rainwater goods
- 13. Limed oak barn doors

| PLANNING |  |  |  |  |
|----------|--|--|--|--|
|          |  |  |  |  |
|          |  |  |  |  |
|          |  |  |  |  |
|          |  |  |  |  |
|          |  |  |  |  |
|          |  |  |  |  |
|          |  |  |  |  |