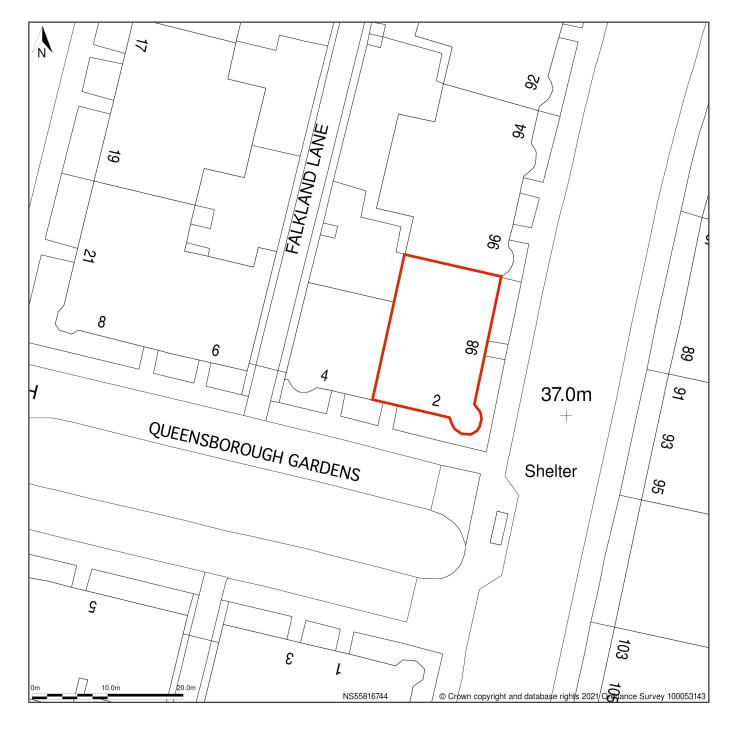

Flat 1 1, 2, Queensborough Gardens, Glasgow, Glasgow City, G12 9PW

Block Plan shows area bounded by: 255766.64, 667401.33 255856.64, 667491.33 (at a scale of 1:500), OSGridRef: NS55816744. The representation of a road, track or path is no evidence of a right of way. The representation of features as lines is no evidence of a property boundary.