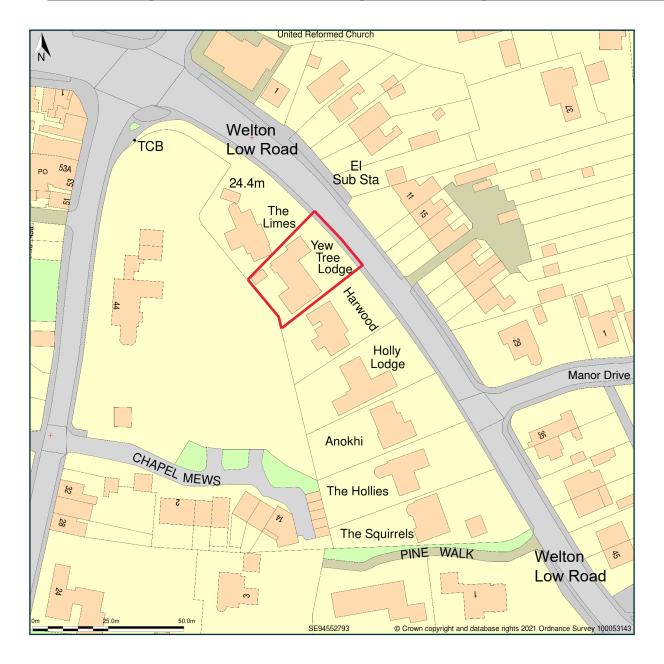

## Yew Tree Lodge, 4 Welton Low Road, Elloughton, East Riding Of Yorkshire, HU15 1HR

Site Plan shows area bounded by: 494451.95, 427839.84 494651.95, 428039.84 (at a scale of 1:1250), OSGridRef: SE94552793. The representation of a road, track or path is no evidence of a right of way. The representation of features as lines is no evidence of a property boundary.