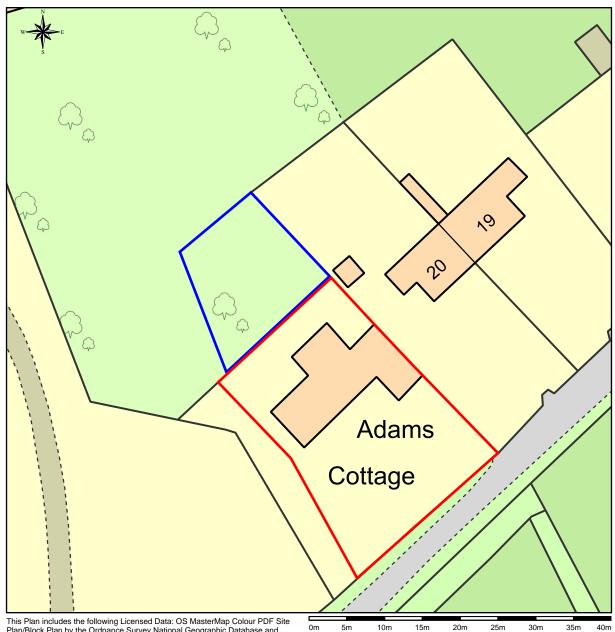

## Site Plan Existing

This Plan includes the following Licensed Data: OS MasterMap Colour PDF Site Plan/Block Plan by the Ordnance Survey National Geographic Database and incorporating surveyed revision available at the date of production. Reproduction in whole or in part is prohibited without the prior permission of Ordnance Survey. The representation of a road, track or path is no evidence of a right of way. The representation of features, as lines is no evidence of a property boundary. © Crown copyright and database rights, 2021. Ordnance Survey 0100031673

Scale: 1:500, paper size: A4

2922/CM