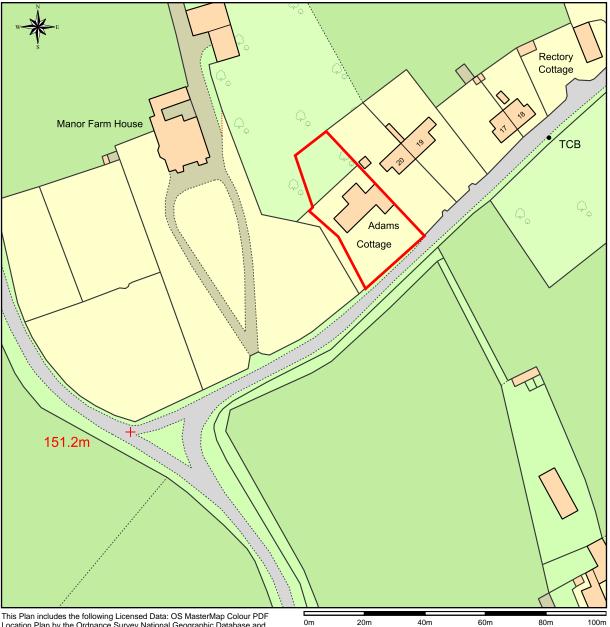

## **Location Plan**

This Plan includes the following Licensed Data: OS MasterMap Colour PDF Location Plan by the Ordnance Survey National Geographic Database and incorporating surveyed revision available at the date of production. Reproduction in whole or in part is prohibited without the prior permission of Ordnance Survey. The representation of a road, track or path is no evidence of a right of way. The representation of features, as lines is no evidence of a property boundary. © Crown copyright and database rights, 2021. Ordnance Survey 0100031673

Scale: 1:1250, paper size: A4 2921/CM

Prepared by: Chris Moore, 14-06-2021