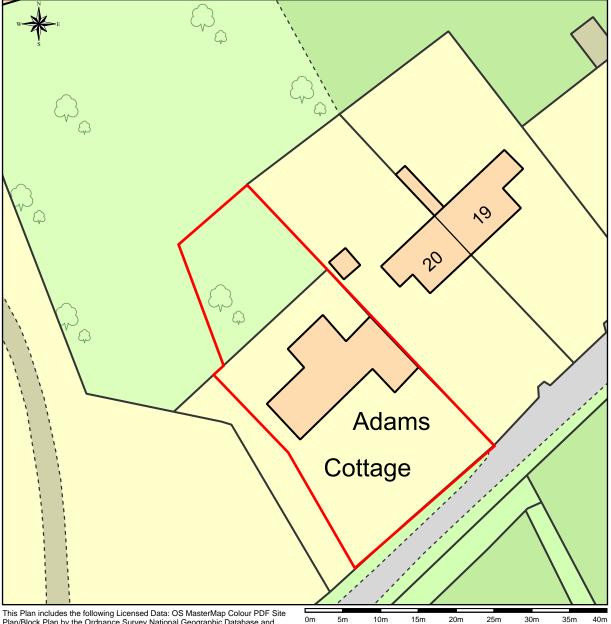

## Site Plan Proposed

This Plan includes the following Licensed Data: OS MasterMap Colour PDF Site Plan/Block Plan by the Ordnance Survey National Geographic Database and incorporating surveyed revision available at the date of production. Reproduction in whole or in part is prohibited without the prior permission of Ordnance Survey. The representation of a road, track or path is no evidence of a right of way. The representation of features, as lines is no evidence of a property boundary. © Crown copyright and database rights, 2021. Ordnance Survey 0100031673

Scale: 1:500, paper size: A4

2922/CM

Prepared by: Chris Moore, 14-06-2021