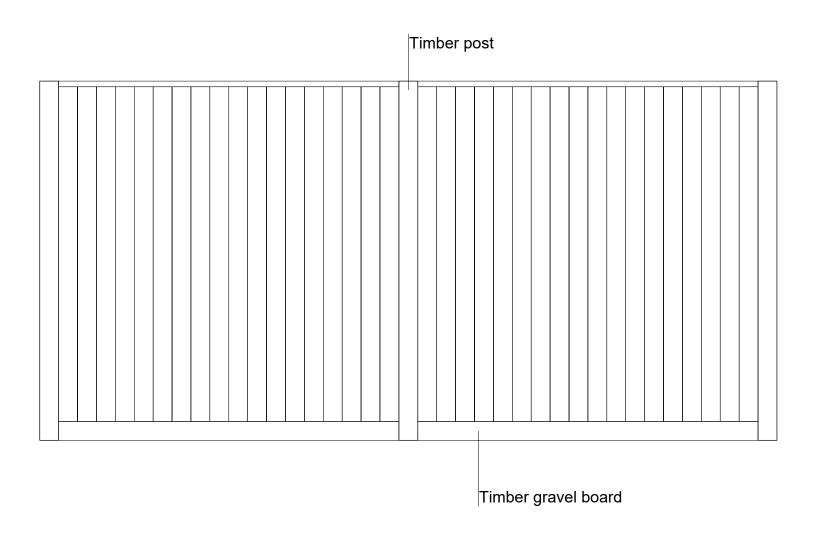

| Rev Issue Status/Notes Date | Do not scale from this drawing.  All dimensions must be checked on site by the contractors. | Key | Project Title:<br>Adams Cottage |  |                                    | Issue Date: 28.06.2021 |
|-----------------------------|---------------------------------------------------------------------------------------------|-----|---------------------------------|--|------------------------------------|------------------------|
|                             | All dimensions in millimetres unless otherwise stated.                                      |     | Client Name:<br>Mr P Clayson    |  | Drawing Name:<br>Fencing Elevation | Rev:                   |