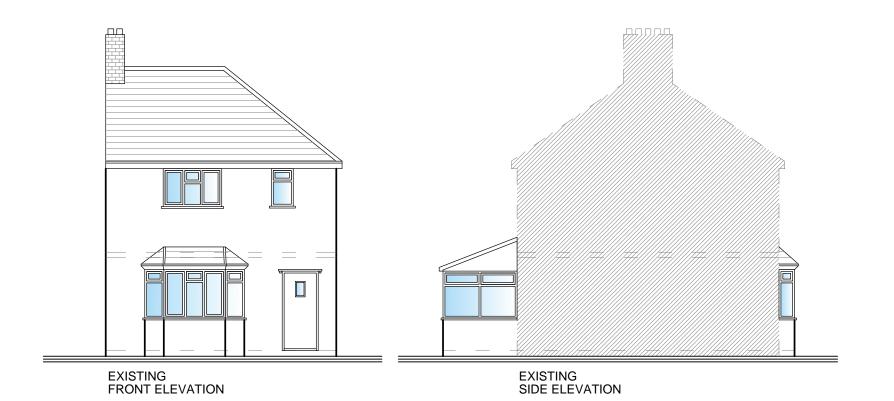

THIS DRAWING AND THE BUILDING WORKS ILLUSTRATED ARE COPYRIGHT AND MAY NOT BE REPRODUCED WITHOUT WRITTEN PERMISSION

Project:-

Extension to 9 Riddle Street, Purton, Glos **Drawing Title:-**

**Existing Elevations** 