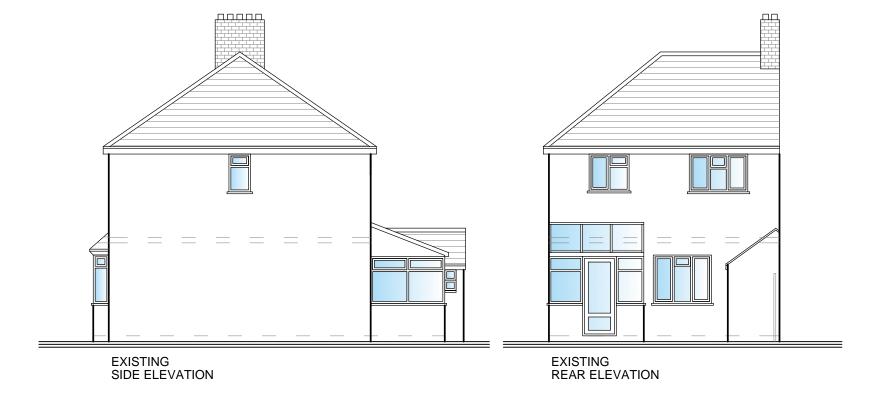

THIS DRAWING AND THE BUILDING WORKS ILLUSTRATED ARE COPYRIGHT AND MAY NOT BE REPRODUCED WITHOUT WRITTEN PERMISSION

Project:-

Extension to 9 Riddle Street, Purton, Glos **Drawing Title:-**

**Existing Elevations** 