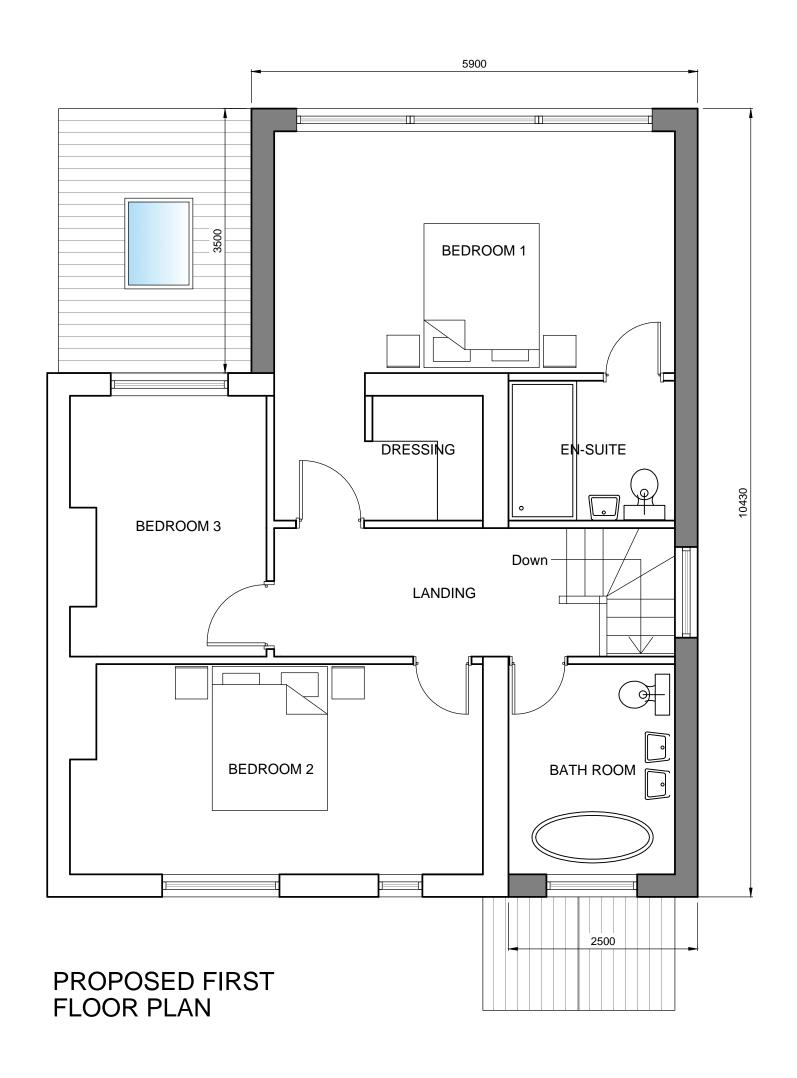

Scale:- 1:50 0 1 2 3 4 5 Project:Extension to
9 Riddle Street,
Purton, Glos
Drawing Title:Proposed First Floor Plan
Scale:1:50 @ A3
Client:Mr & Mrs Mills

ELEVATION ONE BUILDING DESIGN LTD

25 ULEY ROAD DURSLEY, GLOS, GLII 4NJ Tel: 01453 549253 Mob 07515 019774 email: sl@elevationone.co.uk web: www.elevationone.co.uk