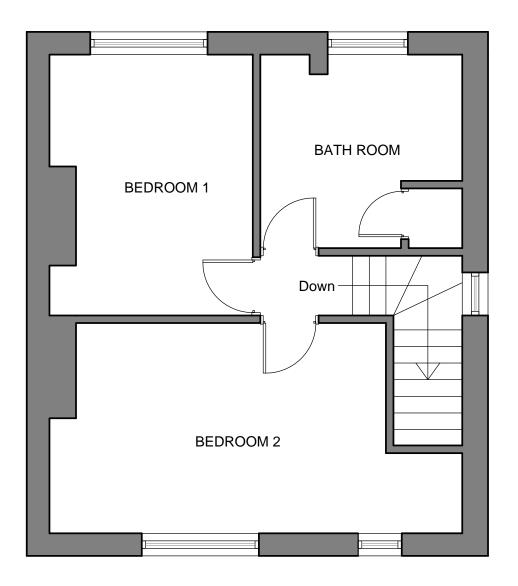

EXISTING FIRST FLOOR PLAN

BEFORE COMMENCEMENT OF ANY WORKS THE CONTRACTOR MUST CHECK AND VERIFY ALL BUILDING, SITE DIMENSIONS AND LEVELS, ALL RELEVANT SEWER OUTFALLS, INVERT LEVELS, AND CONNECTION POINTS