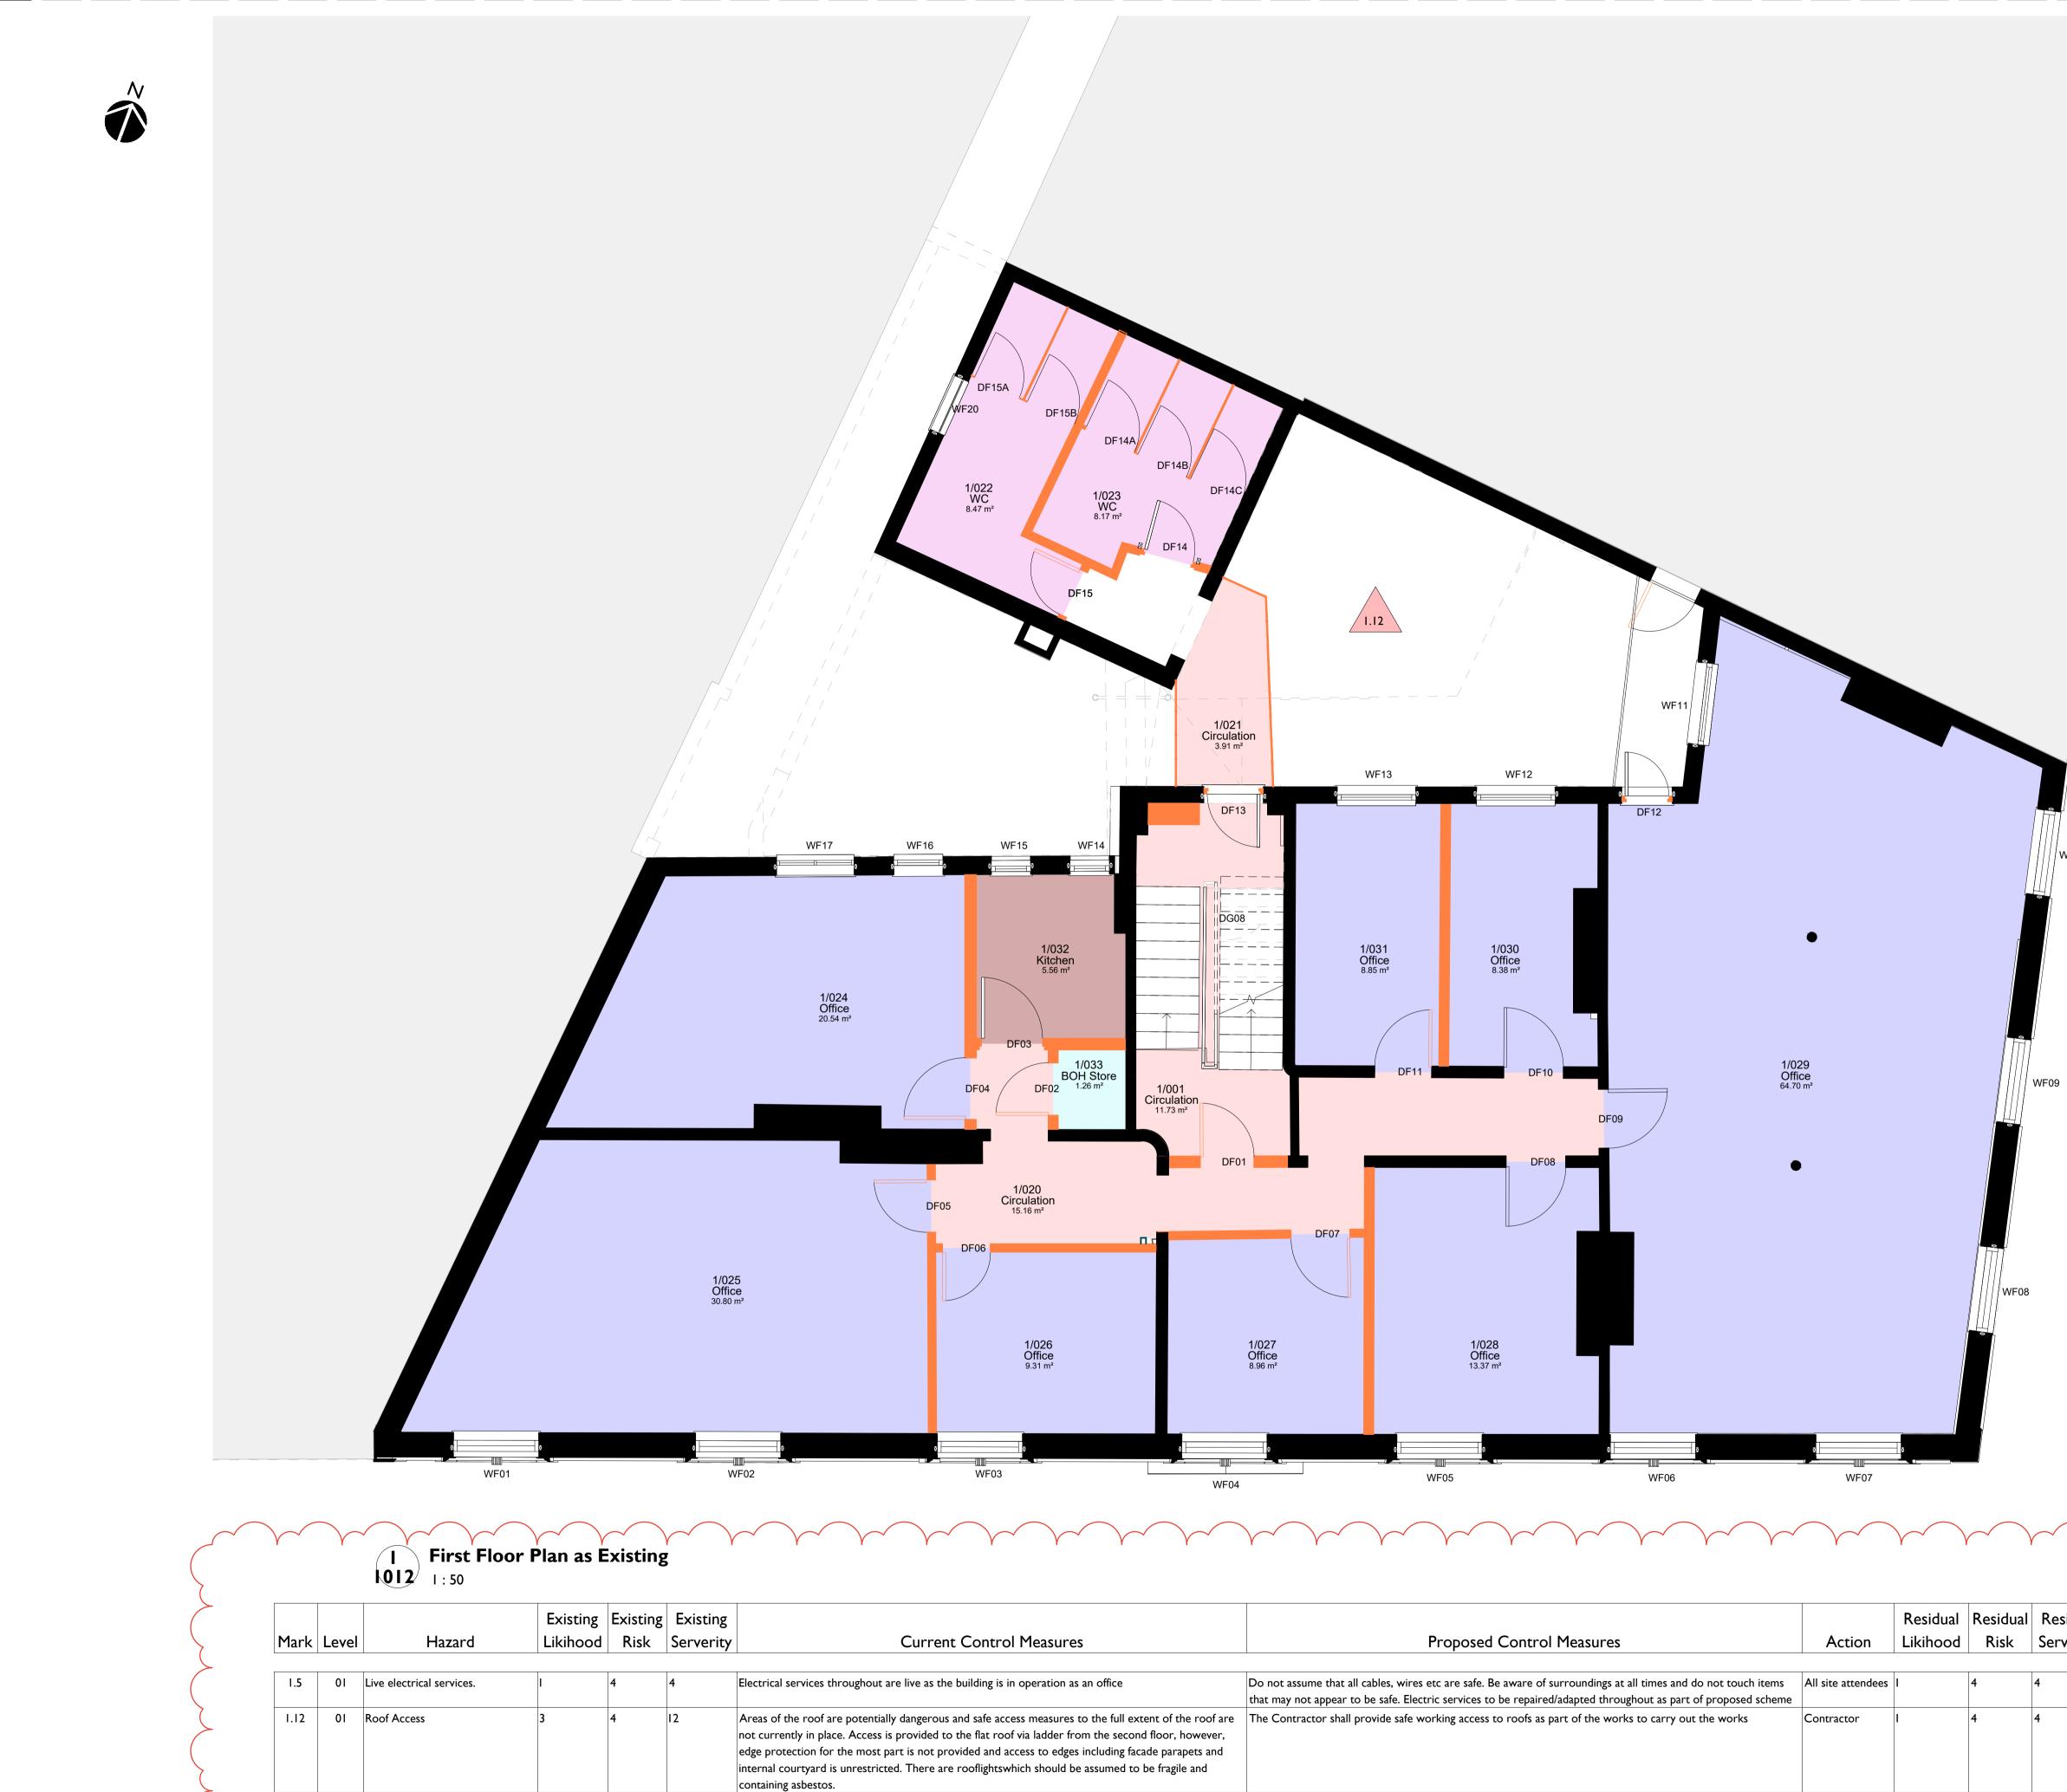

| rol Measures                                                                                                                                                                                            | Proposed Control Measures                                                                                                                                                                                                         | Action             | Residual<br>Likihood | Residual<br>Risk | Re<br>Se |
|---------------------------------------------------------------------------------------------------------------------------------------------------------------------------------------------------------|-----------------------------------------------------------------------------------------------------------------------------------------------------------------------------------------------------------------------------------|--------------------|----------------------|------------------|----------|
| is in operation as an office                                                                                                                                                                            | Do not assume that all cables, wires etc are safe. Be aware of surroundings at all times and do not touch items<br>that may not appear to be safe. Electric services to be repaired/adapted throughout as part of proposed scheme | All site attendees | Ι                    | 4                | 4        |
| access measures to the full extent of the roof are<br>roof via ladder from the second floor, however,<br>d access to edges including facade parapets and<br>rswhich should be assumed to be fragile and | The Contractor shall provide safe working access to roofs as part of the works to carry out the works                                                                                                                             | Contractor         | I                    | 4                | 4        |