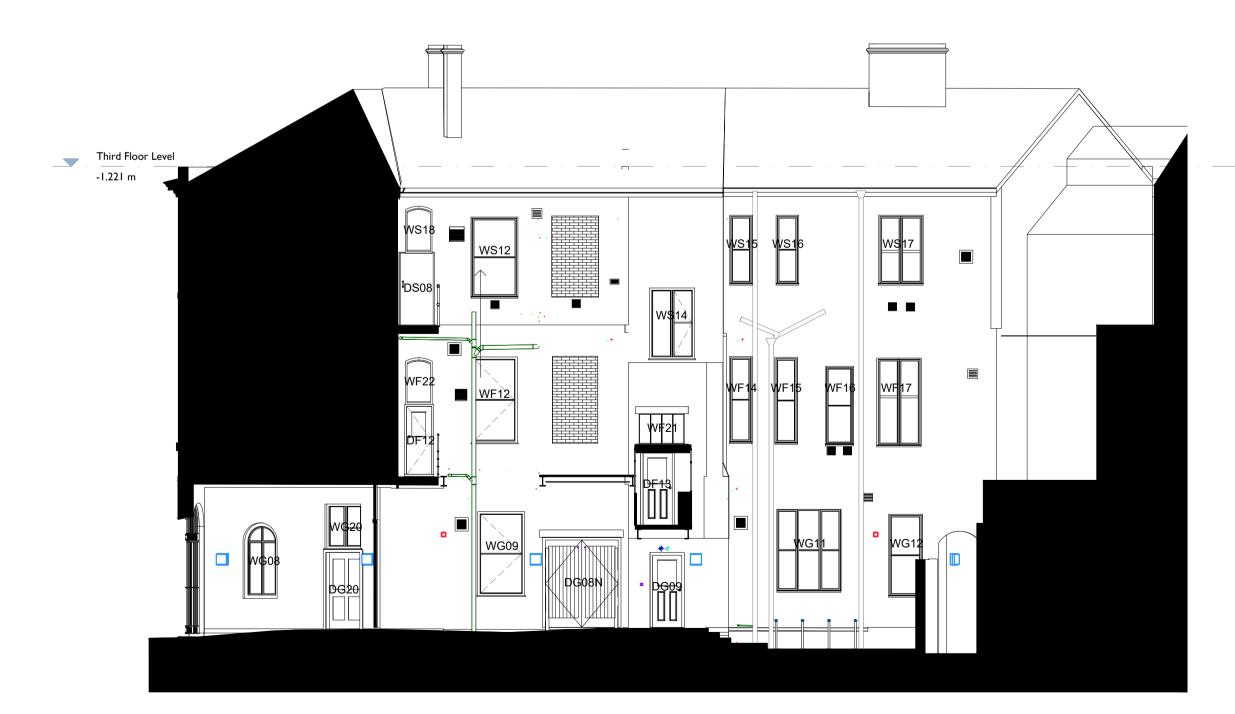

Cross Street Elevation - Proposed Plant Deck

**9030** 1:100

Queen Dock Avenue Elevation - Proposed Plant Deck

Rear Courtyard West Elevation - Proposed Plant Deck

Rear Courtyard South Elevation - Proposed Plant Deck

24/06/2021 17:21:56 Drawings are based on survey data and may not accurately represent what is physically present. Do not scale from this drawing. All dimensions are to be verified on site before proceeding with the work. All dimensions are in millimeters unless noted otherwise. Purcell shall be notified in writing of any discrepancies. **Key Plan** not to scale 1/9030 Proposal relates to plant deck only. All other external repairs and internal works approved under planning application 19/00574/FULL.

DOC Plant Deck
Elevations as Proposed

SIZE SCALE LAST REVISED

AIL As Showared 24/06/2021

REV SUITABILITY/REASON FOR ISSUE

P01 S4 - Planning

DRAWING NAME

HYMC-PUR-02-ZZ-DR-A-9030

29 Marygate, York, YO30 7WH
© PURCELL 2019. PURCELL ® IS THE TRADING NAME OF PURCELL ARCHITECTURE LTD.