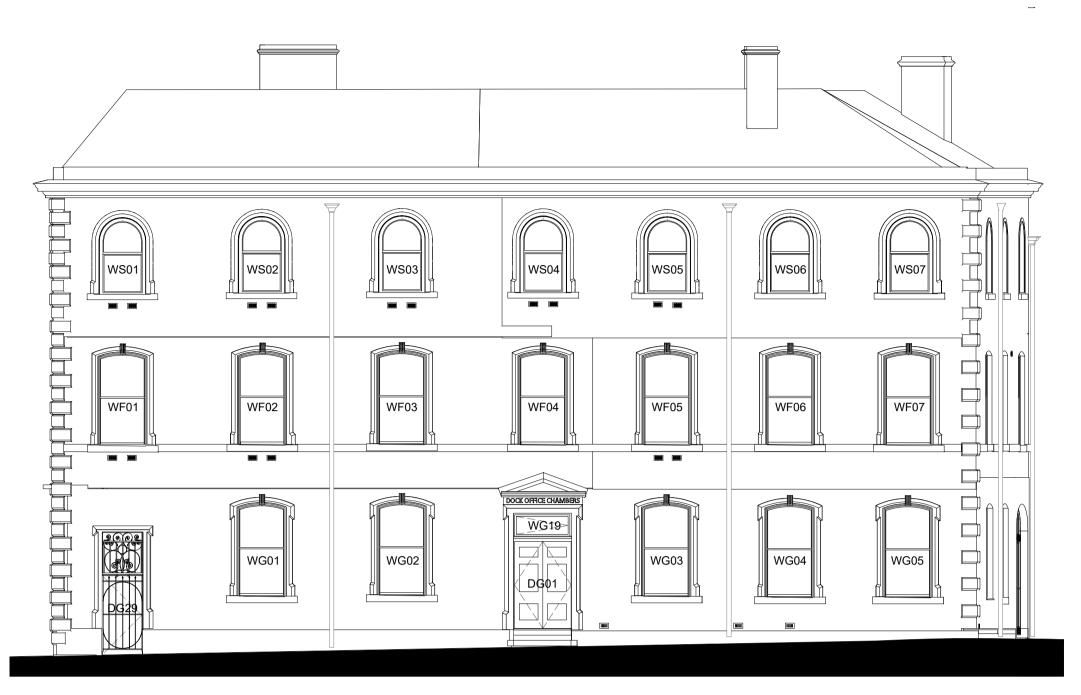

Cross Street Elevation - Proposed Plant Deck

**9030** 1:100

Queen Dock Avenue Elevation - Proposed Plant Deck

Rear Courtyard West Elevation - Proposed Plant Deck

Rear Courtyard South Elevation - Proposed Plant Deck

24/06/2021 17:21:56 Drawings are based on survey data and may not accurately represent what is physically present. Do not scale from this drawing. All dimensions are to be verified on site before proceeding with the work. All dimensions are in millimeters unless noted otherwise. Purcell shall be notified in writing of any discrepancies. **Key Plan** not to scale 1/9030 Proposal relates to plant deck only. All other external repairs and internal works approved under planning application 19/00574/FULL.

DOC Plant Deck
Elevations as Proposed

SIZE SCALE LAST REVISED

AIL As Showared 24/06/2021

REV SUITABILITY/REASON FOR ISSUE

P01 S4 - Planning

DRAWING NAME

HYMC-PUR-02-ZZ-DR-A-9030

29 Marygate, York, YO30 7WH
© PURCELL 2019. PURCELL ® IS THE TRADING NAME OF PURCELL ARCHITECTURE LTD.