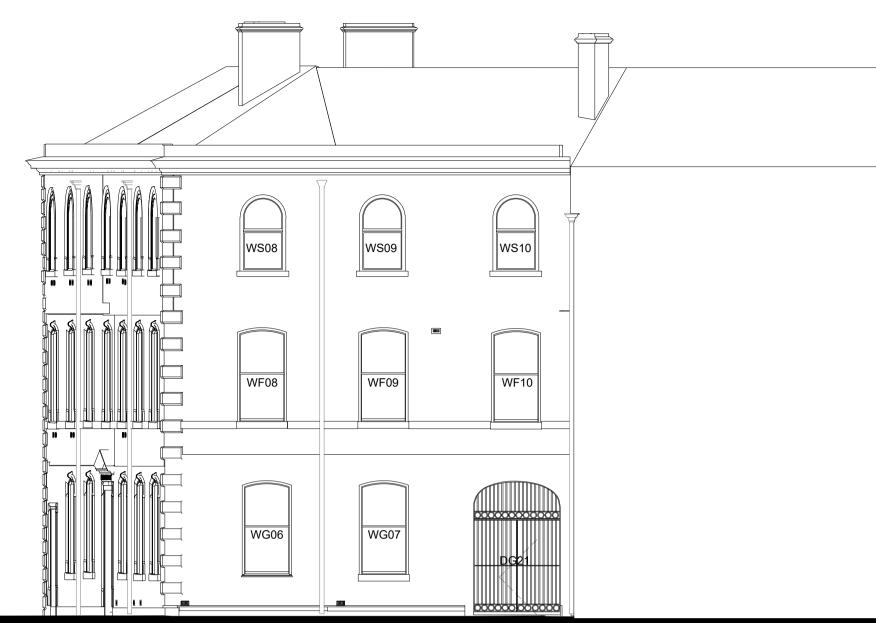

Cross Street Elevation - Proposed Plant Deck

**9030** 1:100

Queen Dock Avenue Elevation - Proposed Plant Deck

Rear Courtyard West Elevation - Proposed Plant Deck

Rear Courtyard South Elevation - Proposed Plant Deck

24/06/2021 17:21:56 Drawings are based on survey data and may not accurately represent what is physically present. Do not scale from this drawing. All dimensions are to be verified on site before proceeding with the work. All dimensions are in millimeters unless noted otherwise. Purcell shall be notified in writing of any discrepancies. **Key Plan** not to scale 1/9030 Proposal relates to plant deck only. All other external repairs and internal works approved under planning application 19/00574/FULL.

DOC Plant Deck
Elevations as Proposed

SIZE SCALE LAST REVISED

AIL As Showared 24/06/2021

REV SUITABILITY/REASON FOR ISSUE

P01 S4 - Planning

DRAWING NAME

HYMC-PUR-02-ZZ-DR-A-9030

29 Marygate, York, YO30 7WH
© PURCELL 2019. PURCELL ® IS THE TRADING NAME OF PURCELL ARCHITECTURE LTD.