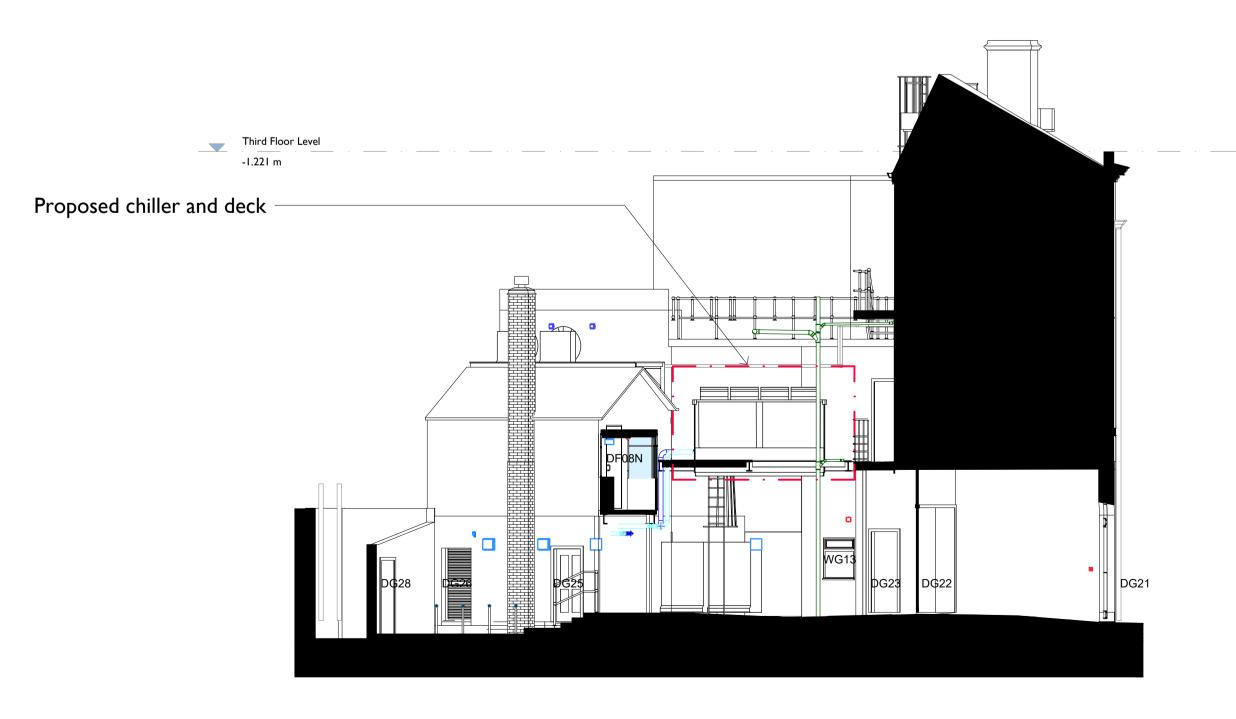

Cross Street Elevation - Proposed Plant Deck

**9030** 1:100

Queen Dock Avenue Elevation - Proposed Plant Deck

Rear Courtyard West Elevation - Proposed Plant Deck

Rear Courtyard South Elevation - Proposed Plant Deck

24/06/2021 17:21:56 Drawings are based on survey data and may not accurately represent what is physically present. Do not scale from this drawing. All dimensions are to be verified on site before proceeding with the work. All dimensions are in millimeters unless noted otherwise. Purcell shall be notified in writing of any discrepancies. **Key Plan** not to scale 1/9030 Proposal relates to plant deck only. All other external repairs and internal works approved under planning application 19/00574/FULL.

DOC Plant Deck
Elevations as Proposed

SIZE SCALE LAST REVISED

AIL As Showared 24/06/2021

REV SUITABILITY/REASON FOR ISSUE

P01 S4 - Planning

DRAWING NAME

HYMC-PUR-02-ZZ-DR-A-9030

29 Marygate, York, YO30 7WH
© PURCELL 2019. PURCELL ® IS THE TRADING NAME OF PURCELL ARCHITECTURE LTD.