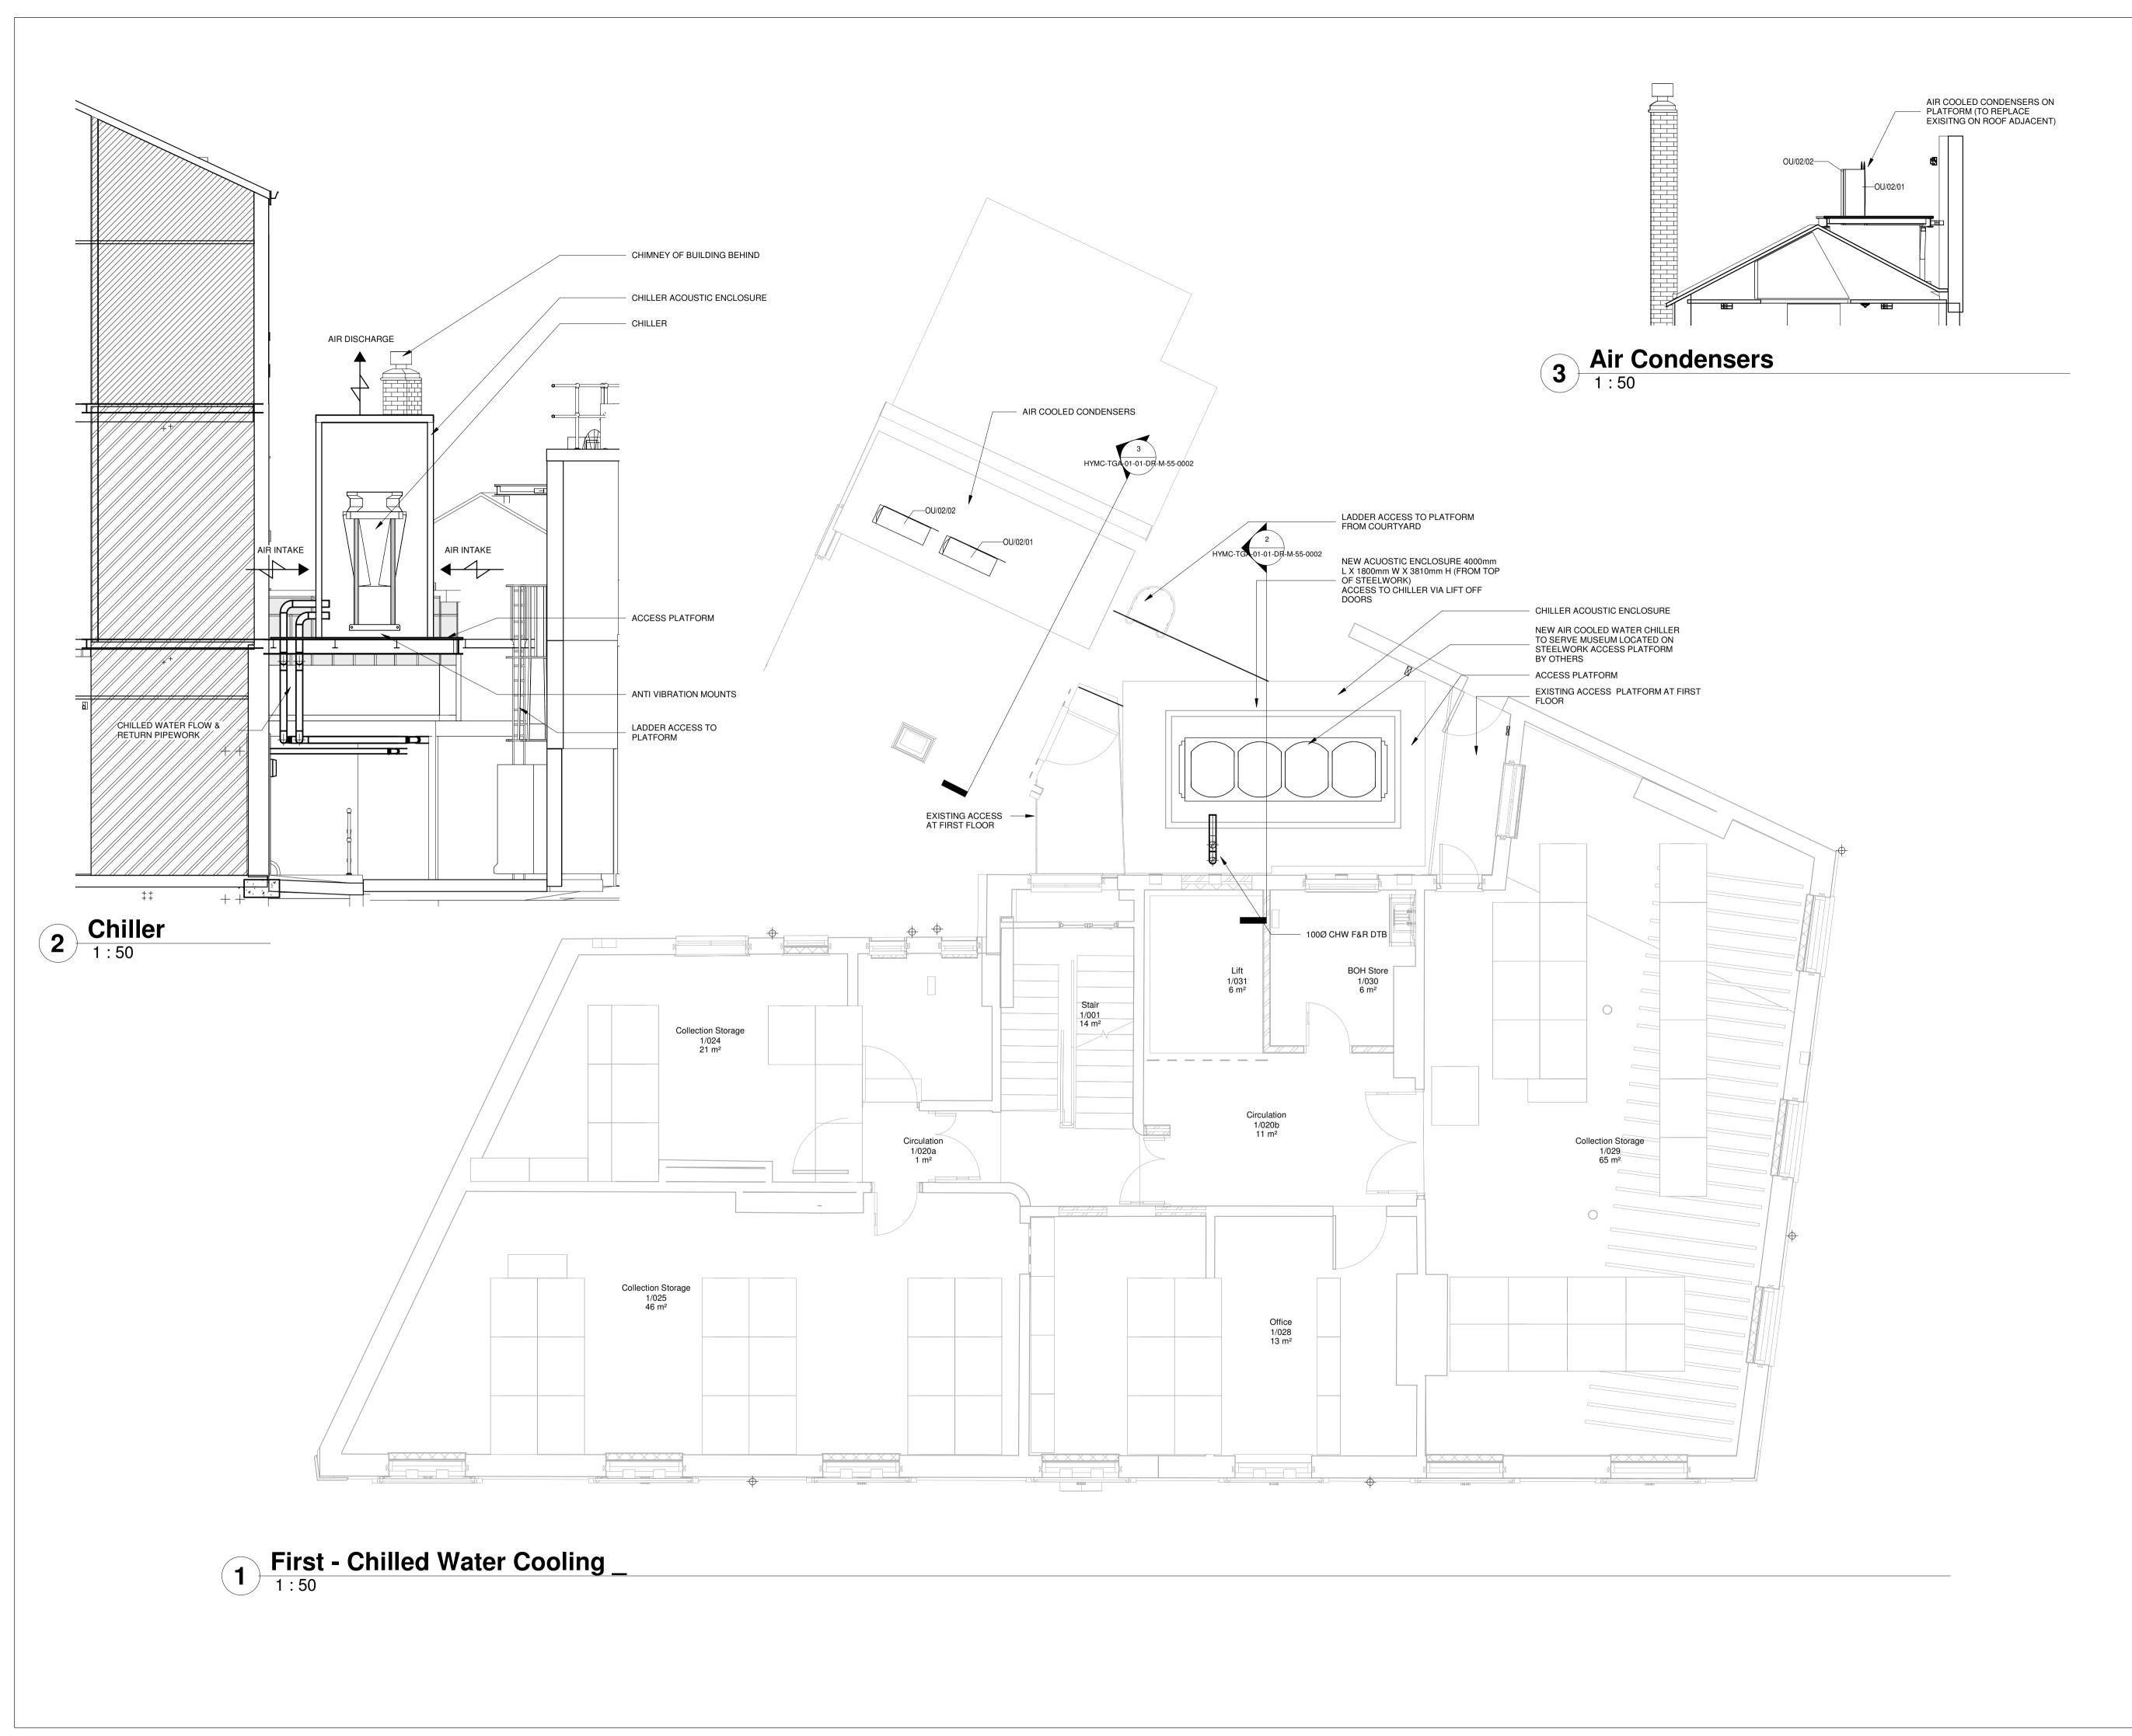

NOTES:

1. THIS DRAWING IS TO BE READ IN CONJUNCTION WITH ALL OF THE OTHER STAGE 4 INFORMATION.

 REFER TO DRAWING NUMBER HYMC-TGA-02-01-DR-M-55-0001 FOR EXISTING & STRIPPING OUT COOLING LAYOUT

| - B02                                                                                                                            | 10.04.01          |                     | INUNC                | CR  | MD  |  |  |  |
|----------------------------------------------------------------------------------------------------------------------------------|-------------------|---------------------|----------------------|-----|-----|--|--|--|
| P02                                                                                                                              | 12.04.21          | ISSUED FOR PLANNING |                      |     | MP  |  |  |  |
| P01                                                                                                                              | 15.05.20          | ISSUED FOR TENDER   |                      |     | MP  |  |  |  |
| REV                                                                                                                              | DATE              | DI                  | ESCRIPTION           | DRN | APP |  |  |  |
| tga CONSULTING<br>ENGINEERS<br>a sustainable future engineered.                                                                  |                   |                     |                      |     |     |  |  |  |
| <b>TGA Consulting Engineers LLP,</b> Salvus House,<br>Aykley Heads, Durham City. DH1 5TS.<br>E: info@tgace.co.uk T: 0191 3862314 |                   |                     |                      |     |     |  |  |  |
| Project<br>HYMC - HULL YORKSHIRE'S MARITIME CITY<br>HULL MARITIME MUSEUM                                                         |                   |                     |                      |     |     |  |  |  |
| Title<br>MECHANICAL ENGINEERING SERVICES<br>PROPOSED COOLING LAYOUT<br>FIRST FLOOR<br>(DOC OFFICE)                               |                   |                     |                      |     |     |  |  |  |
| Archite                                                                                                                          | ct<br>RCELL       |                     |                      |     |     |  |  |  |
| Client                                                                                                                           |                   | COUNCIL             |                      |     |     |  |  |  |
| Suitab                                                                                                                           | ility: Code<br>D2 | •                   |                      |     |     |  |  |  |
| Revisi<br>F                                                                                                                      | on:<br>202        | Scale<br>1:50       | TGA Proj No.<br>7945 |     |     |  |  |  |
| Drawing Reference:<br>Project-Originator-Zone-Level-Type-Role-Number<br>HYMC-TGA-01-01-DR-M-55-0002                              |                   |                     |                      |     |     |  |  |  |