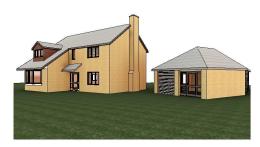

3D Side View (Existing)

3D Rear View (Existing)

3D Street View (Existing)

3D Side View (Proposed)

3D Rear View (Proposed)

3D Street View (Proposed)

| Rev | Description                                     | Date      |  |
|-----|-------------------------------------------------|-----------|--|
| 1   | FIRST ISSUE                                     | 29.03.202 |  |
| 2   | 1m EXTENSION<br>ADDED TO<br>PROPOSED<br>BEDROOM | 07.04.202 |  |
| 3   | TIMBER CLADDING<br>ADDED                        | 18.04.202 |  |
| 4   | CLADDING COLOUR<br>AMENDED                      | 03.06.202 |  |
|     |                                                 |           |  |
|     |                                                 |           |  |
|     |                                                 | _         |  |
|     |                                                 |           |  |
|     |                                                 |           |  |
|     |                                                 |           |  |