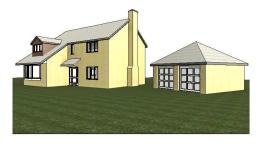

3D Side View (Existing)

3D Rear View (Existing)

3D Street View (Existing)

3D Side View (Proposed)

3D Rear View (Proposed)

3D Street View (Proposed)

| Rev | Description                                     | Date      |  |
|-----|-------------------------------------------------|-----------|--|
| 1   | FIRST ISSUE                                     | 29.03.202 |  |
| 2   | 1m EXTENSION<br>ADDED TO<br>PROPOSED<br>BEDROOM | 07.04.202 |  |
| 3   | TIMBER CLADDING<br>ADDED                        | 18.04.202 |  |
| 4   | CLADDING COLOUR<br>AMENDED                      | 03.06.202 |  |
|     |                                                 |           |  |
|     |                                                 |           |  |
|     |                                                 | _         |  |
|     |                                                 |           |  |
|     |                                                 |           |  |
|     |                                                 |           |  |