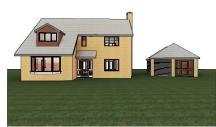

3D Side View (Existing)

3D Rear View (Existing)

3D Street View (Existing)

3D Side View (Proposed)

3D Rear View (Proposed)

3D Street View (Proposed)

| Rev | Description                                     | Date      |  |
|-----|-------------------------------------------------|-----------|--|
| 1   | FIRST ISSUE                                     | 29.03.202 |  |
| 2   | 1m EXTENSION<br>ADDED TO<br>PROPOSED<br>BEDROOM | 07.04.202 |  |
| 3   | TIMBER CLADDING<br>ADDED                        | 18.04.202 |  |
| 4   | CLADDING COLOUR<br>AMENDED                      | 03.06.202 |  |
|     |                                                 |           |  |
|     |                                                 |           |  |
|     |                                                 | _         |  |
|     |                                                 |           |  |
|     |                                                 |           |  |
|     |                                                 |           |  |