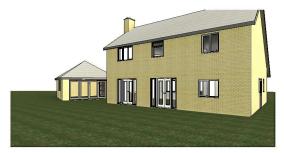

3D Side View (Existing)

3D Rear View (Existing)

3D Street View (Existing)

3D Side View (Proposed)

3D Rear View (Proposed)

3D Street View (Proposed)

| Rev | Description                                     | Date      |  |
|-----|-------------------------------------------------|-----------|--|
| 1   | FIRST ISSUE                                     | 29.03.202 |  |
| 2   | 1m EXTENSION<br>ADDED TO<br>PROPOSED<br>BEDROOM | 07.04.202 |  |
| 3   | TIMBER CLADDING<br>ADDED                        | 18.04.202 |  |
| 4   | CLADDING COLOUR<br>AMENDED                      | 03.06.202 |  |
|     |                                                 |           |  |
|     |                                                 |           |  |
|     |                                                 | _         |  |
|     |                                                 |           |  |
|     |                                                 |           |  |
|     |                                                 |           |  |