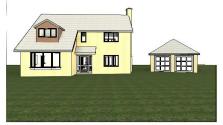

3D Side View (Existing)

3D Rear View (Existing)

3D Street View (Existing)

3D Side View (Proposed)

3D Rear View (Proposed)

3D Street View (Proposed)

| Rev | Description                                     | Date      |  |
|-----|-------------------------------------------------|-----------|--|
| 1   | FIRST ISSUE                                     | 29.03.202 |  |
| 2   | 1m EXTENSION<br>ADDED TO<br>PROPOSED<br>BEDROOM | 07.04.202 |  |
| 3   | TIMBER CLADDING<br>ADDED                        | 18.04.202 |  |
| 4   | CLADDING COLOUR<br>AMENDED                      | 03.06.202 |  |
|     |                                                 |           |  |
|     |                                                 |           |  |
|     |                                                 | _         |  |
|     |                                                 |           |  |
|     |                                                 |           |  |
|     |                                                 |           |  |