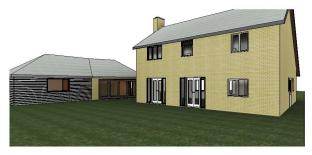

3D Side View (Existing)

3D Rear View (Existing)

3D Street View (Existing)

3D Side View (Proposed)

3D Rear View (Proposed)

3D Street View (Proposed)

| Rev | Description                                     | Date      |  |
|-----|-------------------------------------------------|-----------|--|
| 1   | FIRST ISSUE                                     | 29.03.202 |  |
| 2   | 1m EXTENSION<br>ADDED TO<br>PROPOSED<br>BEDROOM | 07.04.202 |  |
| 3   | TIMBER CLADDING<br>ADDED                        | 18.04.202 |  |
| 4   | CLADDING COLOUR<br>AMENDED                      | 03.06.202 |  |
|     |                                                 |           |  |
|     |                                                 |           |  |
|     |                                                 | _         |  |
|     |                                                 |           |  |
|     |                                                 |           |  |
|     |                                                 |           |  |