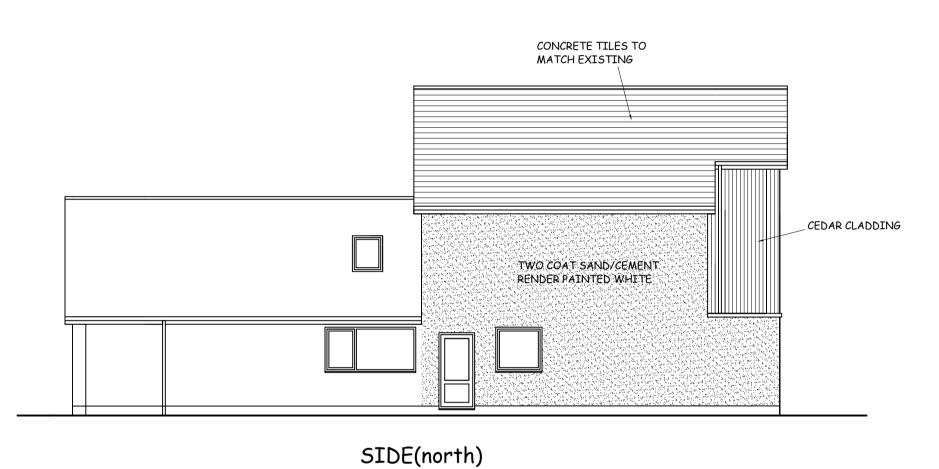

PROPOSED ELEVATIONS Scale 1:100

GROUND FLOOR PLAN
AS PROPOSED Scale 1:100

FIRST FLOOR PLAN
AS PROPOSED Scale 1:100

## MATERIALS

ROOF: CONCRETE TILES TO MATCH EXISTING IN COLOUR AND TEXTURE

WALLS:BRICKWORK FACINGS TO MATCH EXISTING IN COLOUR AND TEXTURE AND BLOCKWORK TWO COAT SAND/ CEMENT RENDERED AND PAINTED WHITE.NATURAL STONE VENEER/CEDAR CLADDING/GREY ENGINEERING BRICK TO FRONT ELEVATION

<u>WINDOWS/DOORS</u>: GREY POWDER COATED ALUMINIUM AND CEDAR

RAINWATER GOODS: BLACK UPVC

NOTE: THIS DRAWING IS NOT TO BE SCALED AND ALL DIMENSIONS ETC MUST BE CHECKED ON SITE BY CONTRACTOR.

ALL WORK INVOLVING EXCAVATION ADJACENT TO THE BOUNDARY OR THAT EFFECTS THE ADJACENT PROPERETY SHOULD ONLY BE COMMENCED SUBJECT TO THE SERVING OF ALL NOTICES ETC ON THE ADJACENT OWNERS AND SATISFYING THE PROCEDURAL REQUIREMENT OF THE PARTY WALL ACT 1996.