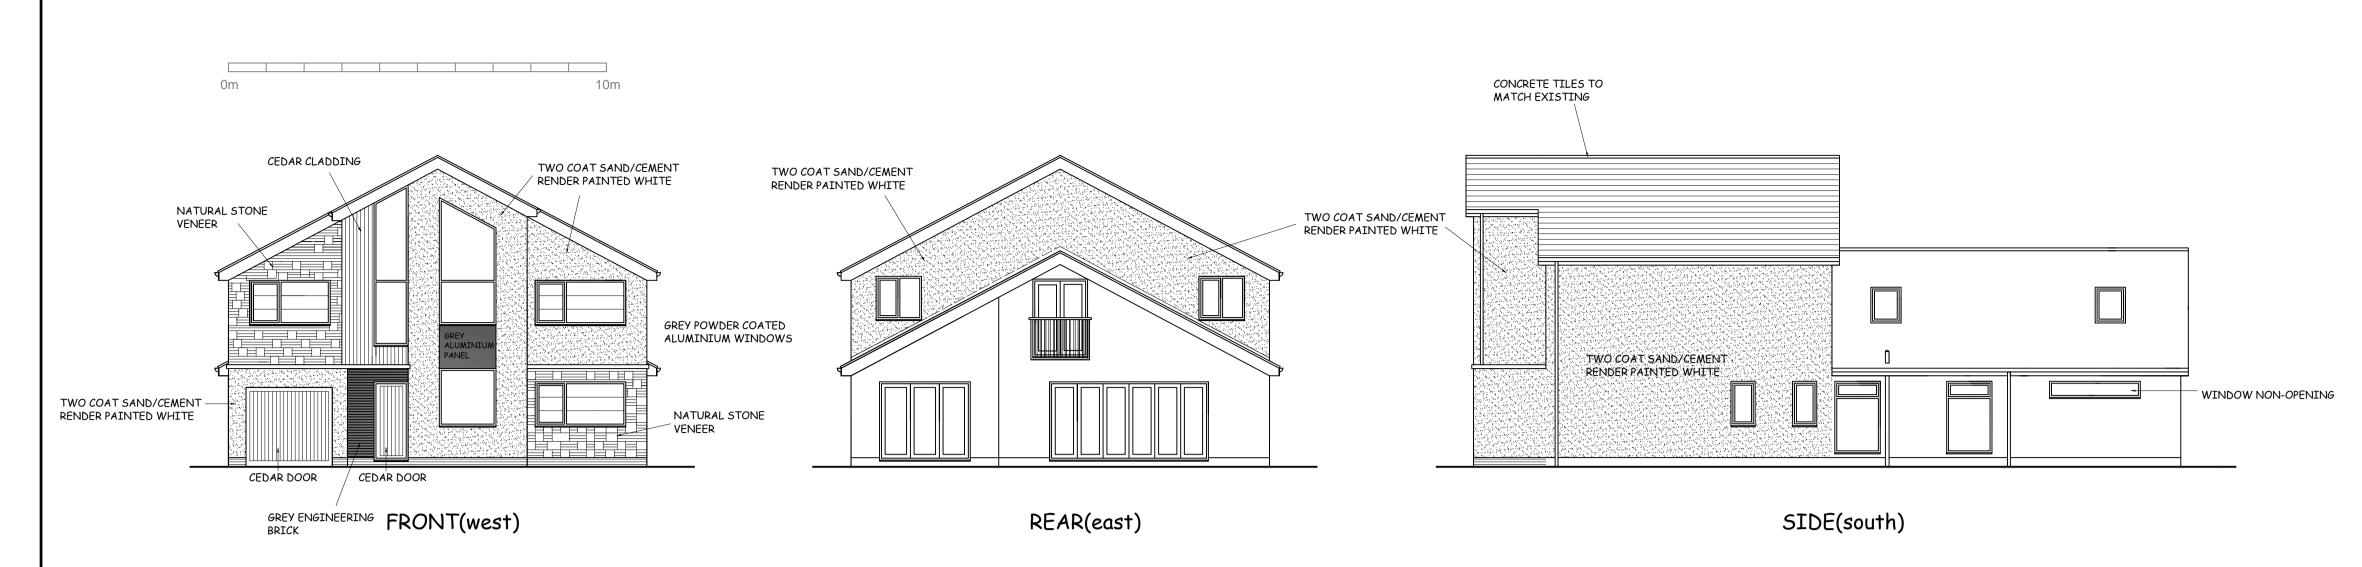

PROPOSED ELEVATIONS Scale 1:100

GROUND FLOOR PLAN
AS PROPOSED Scale 1:100

FIRST FLOOR PLAN
AS PROPOSED Scale 1:100

## MATERIALS

ROOF: CONCRETE TILES TO MATCH EXISTING IN COLOUR AND TEXTURE

WALLS:BRICKWORK FACINGS TO MATCH EXISTING IN COLOUR AND TEXTURE AND BLOCKWORK TWO COAT SAND/ CEMENT RENDERED AND PAINTED WHITE.NATURAL STONE VENEER/CEDAR CLADDING/GREY ENGINEERING BRICK TO FRONT ELEVATION

<u>WINDOWS/DOORS</u>: GREY POWDER COATED ALUMINIUM AND CEDAR

RAINWATER GOODS: BLACK UPVC

NOTE: THIS DRAWING IS NOT TO BE SCALED AND ALL DIMENSIONS ETC MUST BE CHECKED ON SITE BY CONTRACTOR.

ALL WORK INVOLVING EXCAVATION ADJACENT TO THE BOUNDARY OR THAT EFFECTS THE ADJACENT PROPERETY SHOULD ONLY BE COMMENCED SUBJECT TO THE SERVING OF ALL NOTICES ETC ON THE ADJACENT OWNERS AND SATISFYING THE PROCEDURAL REQUIREMENT OF THE PARTY WALL ACT 1996.