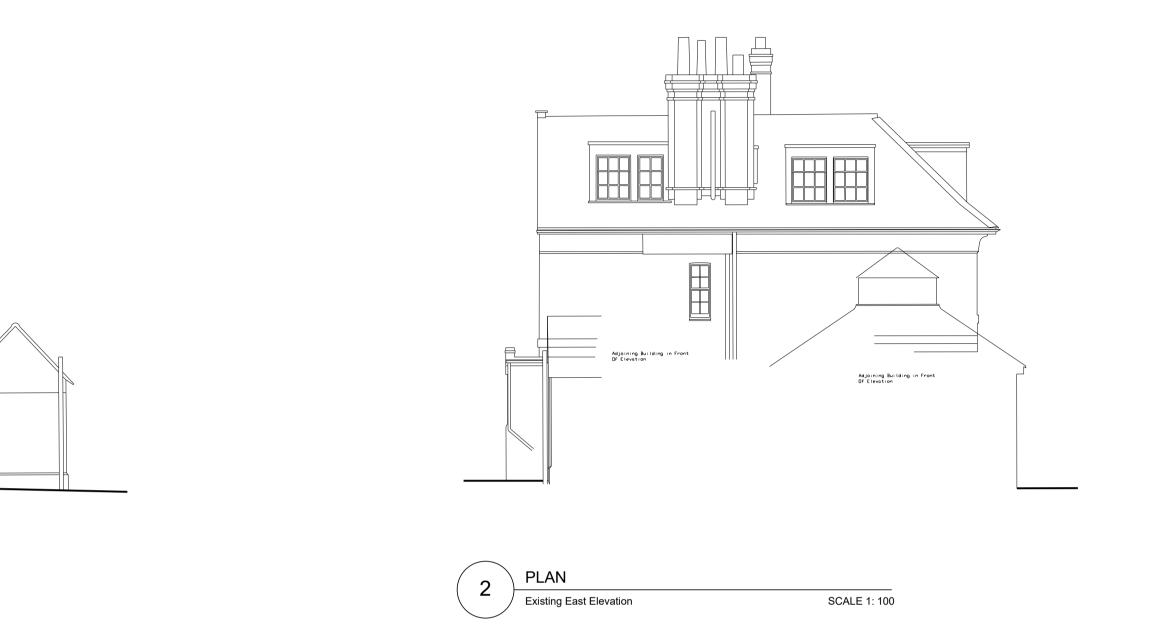

**PLAN** 3 Existing North Elevation

SCALE 1: 100



All dimensions to be checked on site

Work to be carried out in accordance with by-laws and regulations of local authorities and statutory undertakers

## notes

Drawing indicative only and subject to measured survey.

**OPEN** architecture

FOR INFORMATION

REV DESCRIPTION

Scale @ A1 Created Drawn By

Checked By Purpose of Issue

**OPEN** architecture

19012

E012

-

DR/CH DATE

Existing Elevations

1:100

LW

SEPTEMBER 2020

FOR INFORMATION

Architecture Building Surveying Project Management Interior Design

The White House, High Street

Brasted, Kent, TN16 1JE