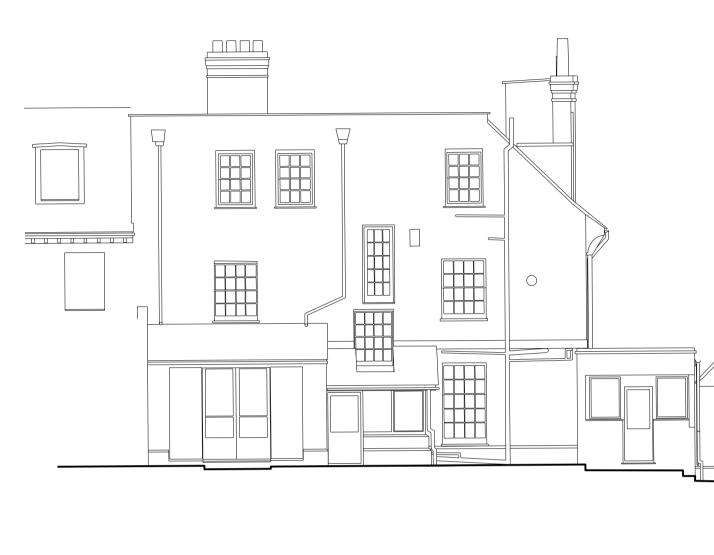

**PLAN** 3 Existing North Elevation

SCALE 1: 100



All dimensions to be checked on site

Work to be carried out in accordance with by-laws and regulations of local authorities and statutory undertakers

## notes

Drawing indicative only and subject to measured survey.

**OPEN** architecture

FOR INFORMATION

REV DESCRIPTION

Scale @ A1 Created Drawn By

Checked By Purpose of Issue

**OPEN** architecture

19012

E012

-

DR/CH DATE

Existing Elevations

1:100

LW

SEPTEMBER 2020

FOR INFORMATION

Architecture Building Surveying Project Management Interior Design

The White House, High Street

Brasted, Kent, TN16 1JE