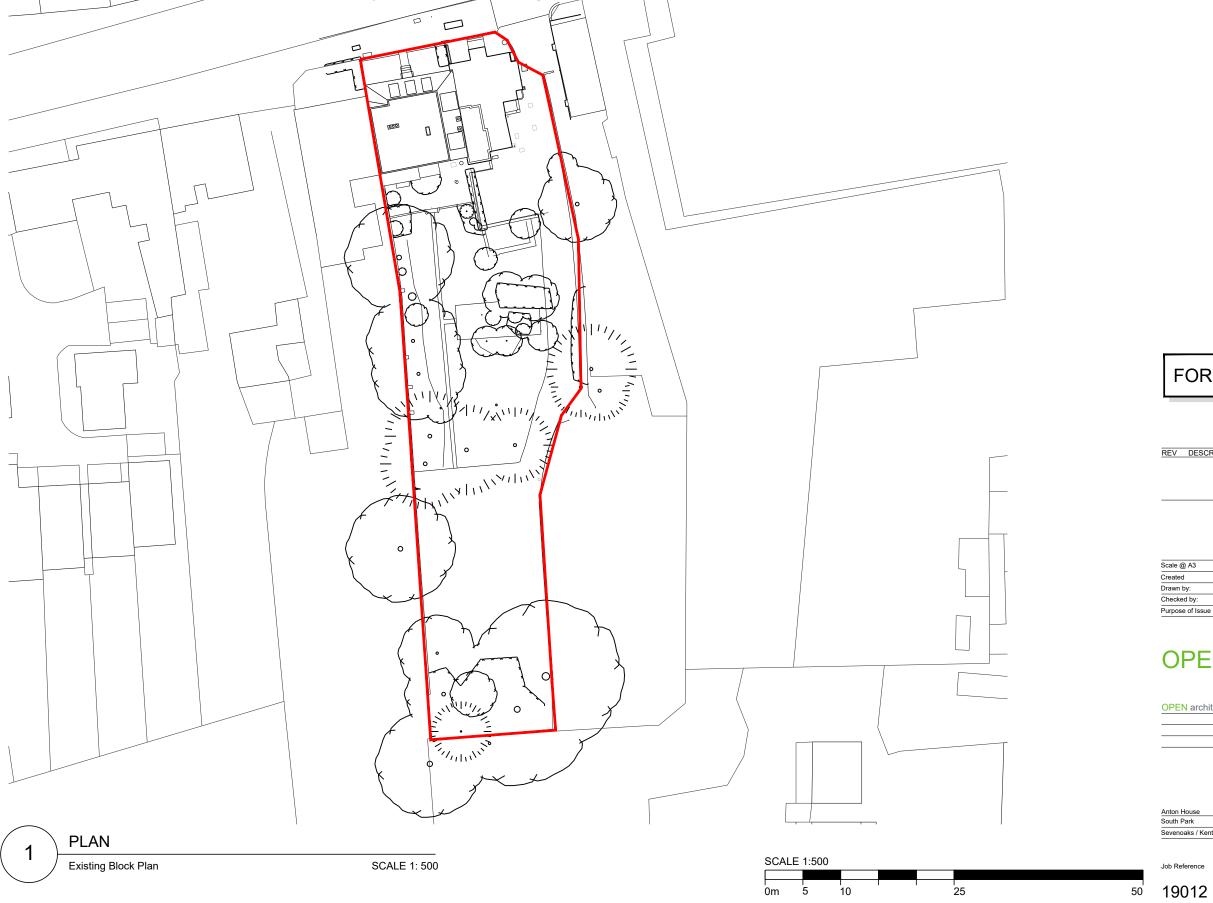

Work to be carried out in accordance with by-laws and regulations of local authorities and statutory undertakers

Site Boundary

## FOR INFORMATION

REV DESCRIPTION

The White House, High Street Brasted, Kent, TN16 1JE

Existing Block Plan

| Scale @ A3       | 1:500           |
|------------------|-----------------|
| Created          | SEPTEMBER 2020  |
| Drawn by:        | LW              |
| Checked by:      | JL              |
| Purpose of Issue | FOR INFORMATION |