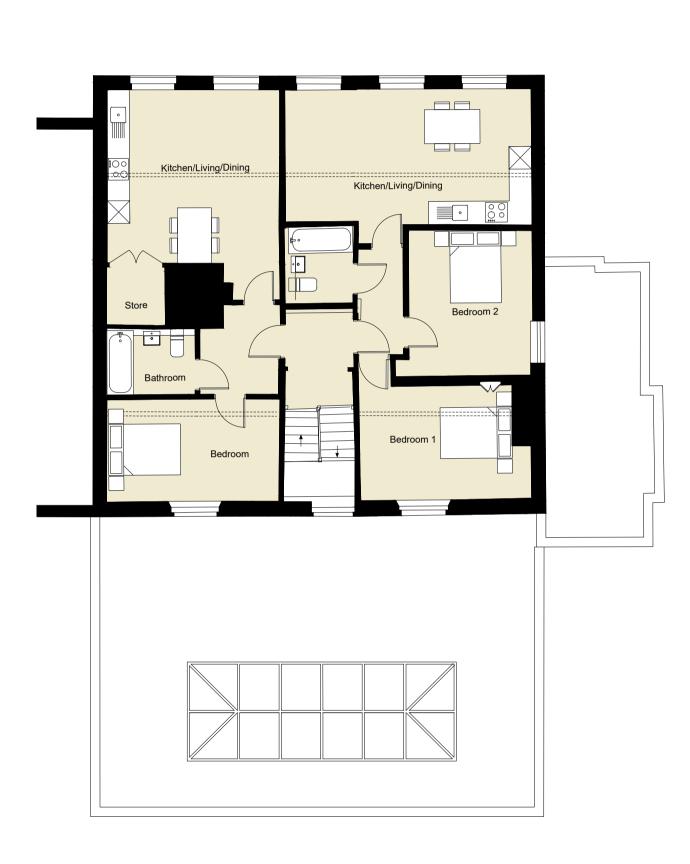

| $\left( \begin{array}{c} 2 \end{array} \right)$ | PLAN                      |             |
|-------------------------------------------------|---------------------------|-------------|
|                                                 | Proposed First Floor Plan | SCALE 1: 10 |

## The White House, High Street Brasted, Kent, TN16 1JE

Proposed Floor Plans The White House

| Scale @ A1       | 1:100           |
|------------------|-----------------|
| Created          | OCTOBER 2020    |
| Drawn By         | DA              |
| Checked By       | JL              |
| Purpose of Issue | PRE-APPLICATION |