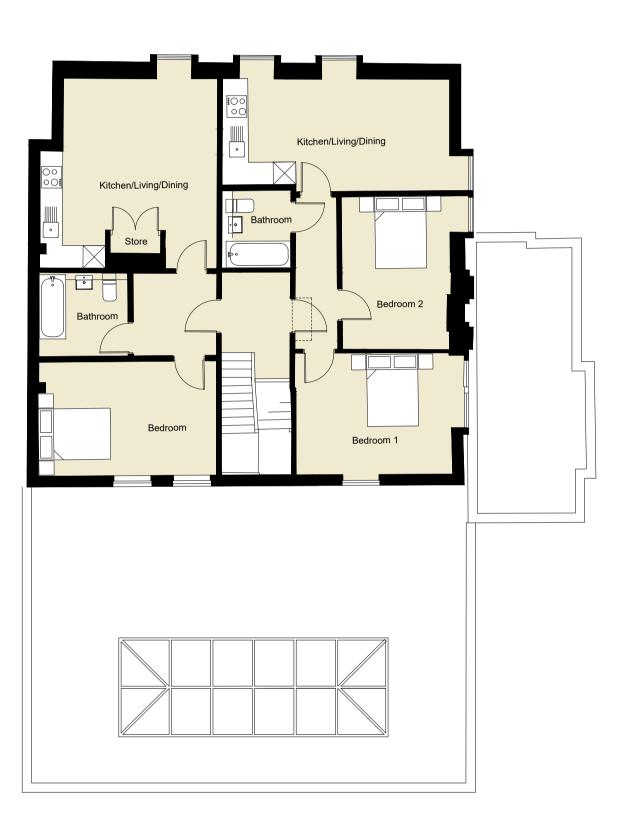

## The White House, High Street Brasted, Kent, TN16 1JE

Proposed Floor Plans The White House

| Scale @ A1       | 1:100           |
|------------------|-----------------|
| Created          | OCTOBER 2020    |
| Drawn By         | DA              |
| Checked By       | JL              |
| Purpose of Issue | PRE-APPLICATION |