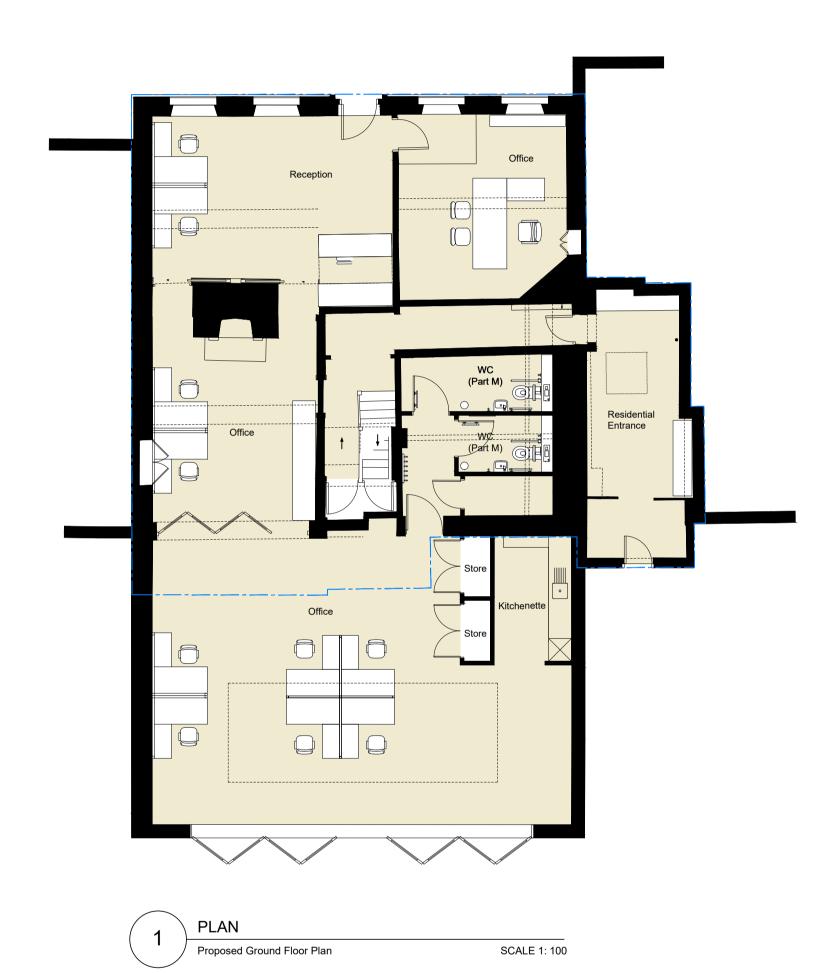

## The White House, High Street Brasted, Kent, TN16 1JE

Proposed Floor Plans The White House

| Scale @ A1       | 1:100           |
|------------------|-----------------|
| Created          | OCTOBER 2020    |
| Drawn By         | DA              |
| Checked By       | JL              |
| Purpose of Issue | PRE-APPLICATION |