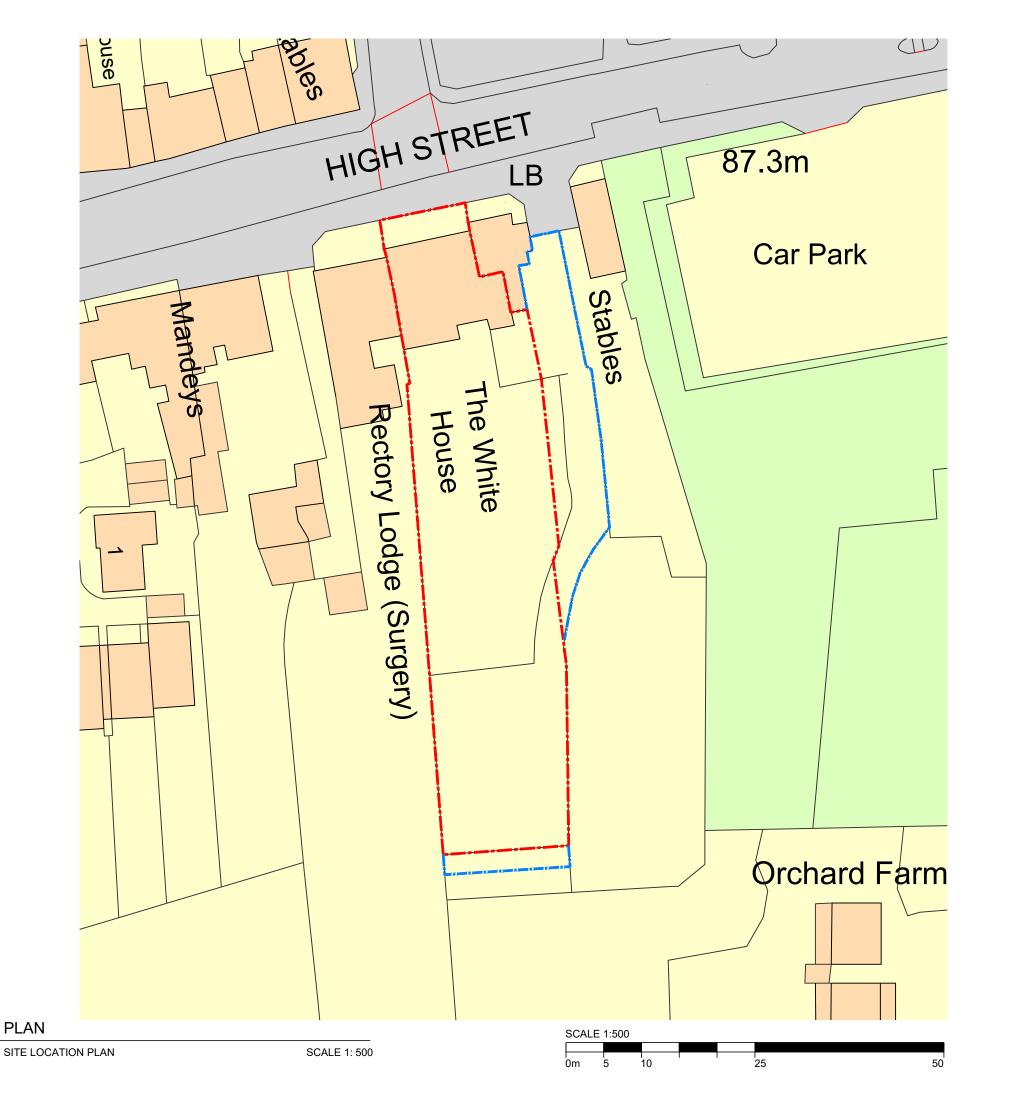

For construction purposes do not scale from this drawing

Work to be carried out in accordance with by-laws and regulations of local authorities and statutory undertakers

**KEY** 

Site Ownership Boundary

## FOR INFORMATION

REV DESCRIPTION

The White House, High Street Brasted, Kent, TN16 1JE

Site Location Plan

| Scale @ A3       | 1:500           |
|------------------|-----------------|
| Created          | JAN 19          |
| Drawn by:        | JEP             |
| Checked by:      | GF              |
| Purpose of Issue | FOR INFORMATION |