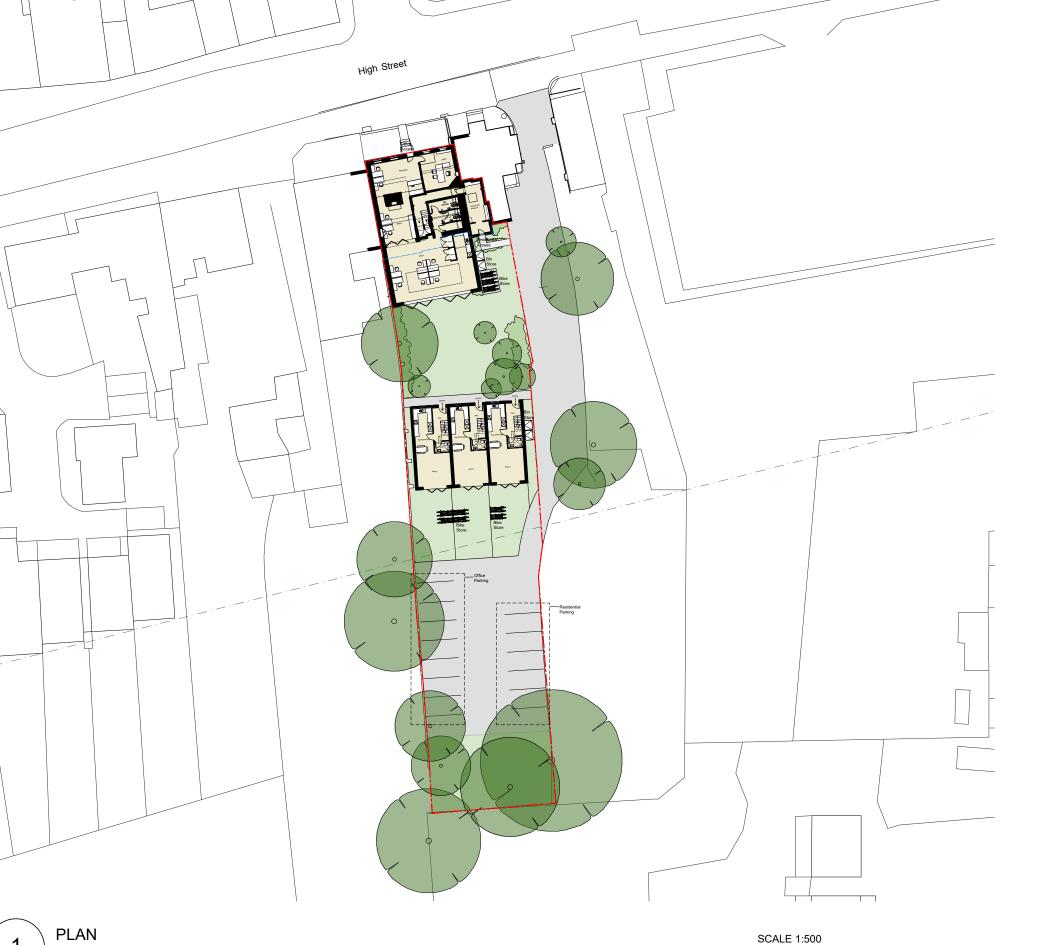

## **PLANNING**

REV DESCRIPTION The White House, High Street

Brasted, Kent, TN16 1JE

Proposed Site Plan

| Scale @ A3       | 1:500           |
|------------------|-----------------|
| Created          | SEPTMEBER 2020  |
| Drawn by:        | LW              |
| Checked by:      | JL              |
| Purpose of Issue | PRE-APPLICATION |

Work to be carried out in accordance with by-laws and regulations of local authorities and statutory undertakers

Site Boundary

**— — —** Existing Building