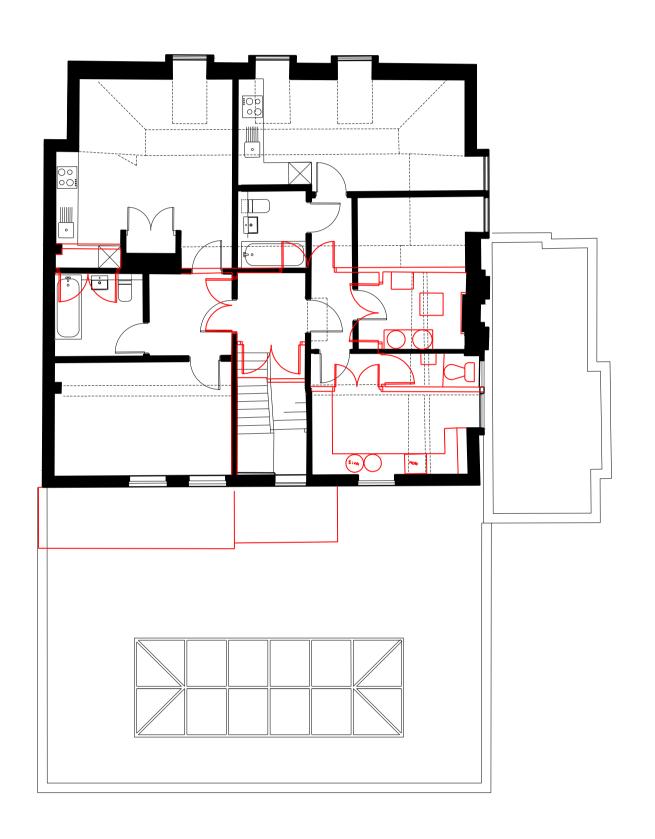

Drawing indicative only and subject to measured survey.

Existing Building

SCALE 1: 100

Proposed Ground Floor Plan

SCALE 1: 100

REV DESCRIPTION The White House, High Street Brasted, Kent, TN16 1JE

> Listed Building Demolition Plans The White House