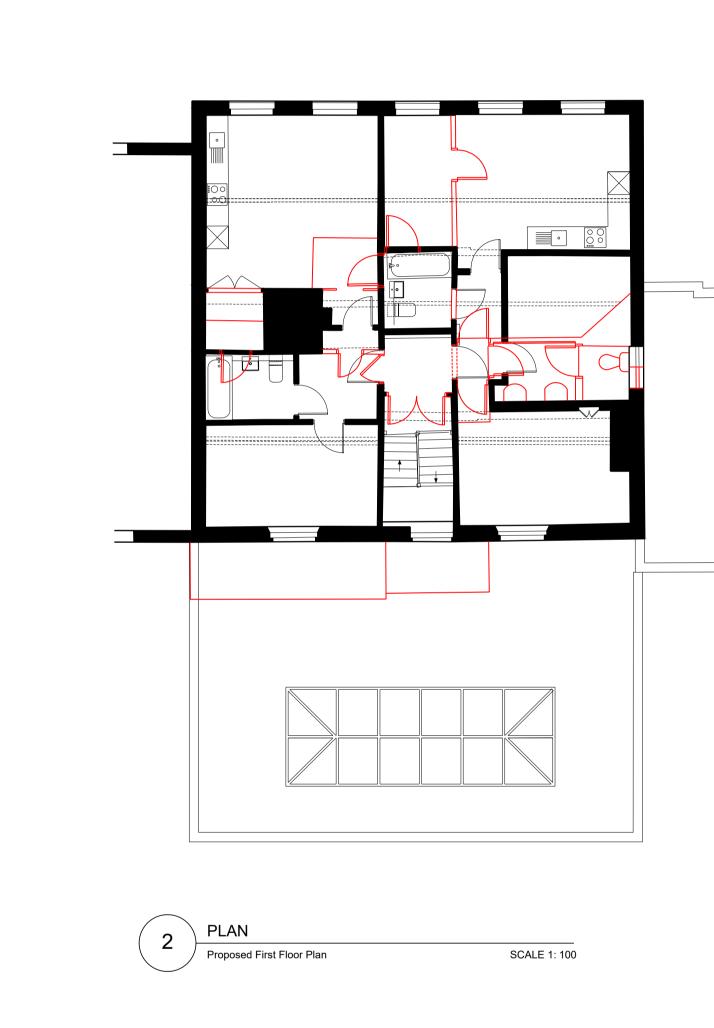

Drawing indicative only and subject to measured survey.

Existing Building

SCALE 1: 100

Proposed Ground Floor Plan

SCALE 1: 100

REV DESCRIPTION The White House, High Street Brasted, Kent, TN16 1JE

> Listed Building Demolition Plans The White House