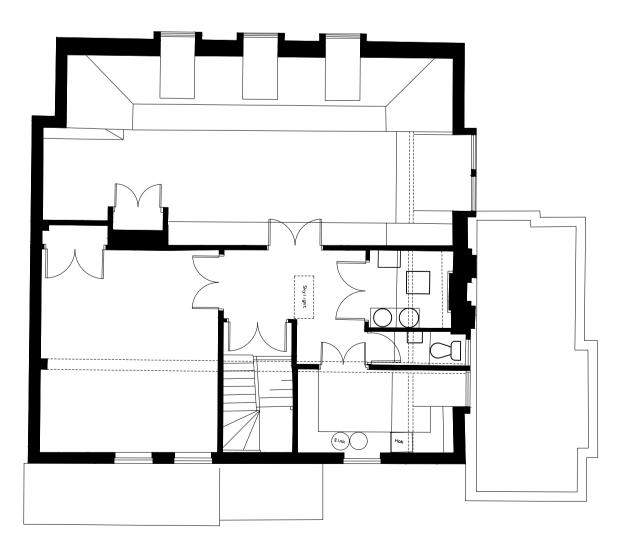

1 PLAN Existing Ground Floor Plan SCALE 1: 100

**PLAN** 3 Existing Second Floor Plan SCALE 1: 100 For construction purposes do not scale from this drawing Use figured dimensions only If in doubt ask

All dimensions to be checked on site

## FOR INFORMATION

P1 Second Floor plan corrected LW/JL 29.06.2021 REV DESCRIPTION DR/CH DATE The White House, High Street Brasted, Kent, TN16 1JE

Existing Floor Plans

| 1:100           |
|-----------------|
| SEPTEMBER 2020  |
| LW              |
| JL              |
| FOR INFORMATION |
|                 |