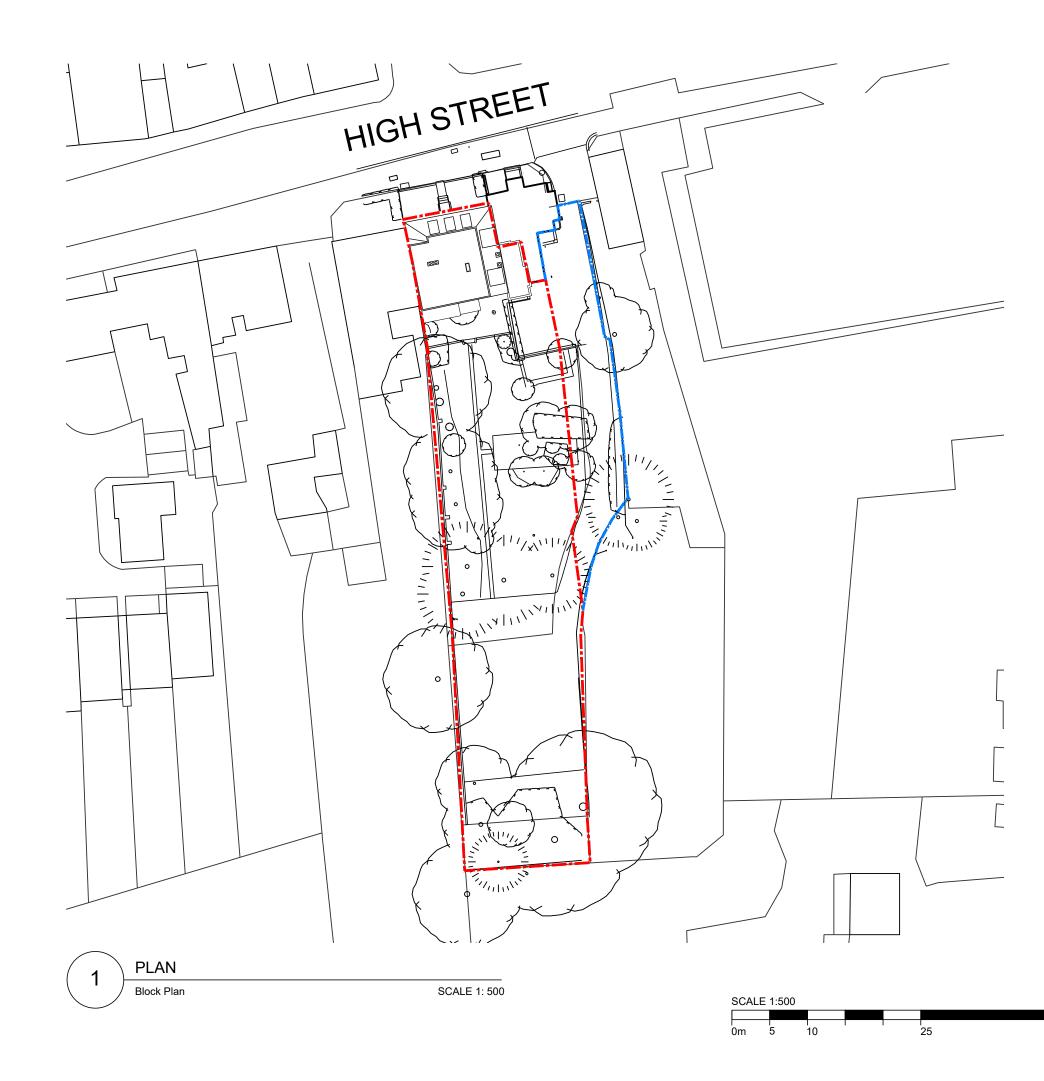

notes

Application Boundary (0.15 Ha)
 Site Ownership Boundary

## FOR INFORMATION

 P1
 Application Boundary Corrected
 LW / JL
 29.06.2021

 REV
 DESCRIPTION
 DR / CH
 DATE

The White House, High Street Brasted, Kent, TN16 1JE

Existing Block Plan

| Scale @ A3       | 1:500           |
|------------------|-----------------|
| Created          | SEPTEMBER 2020  |
| Drawn by:        | LW              |
| Checked by:      | JL              |
| Purpose of Issue | FOR INFORMATION |