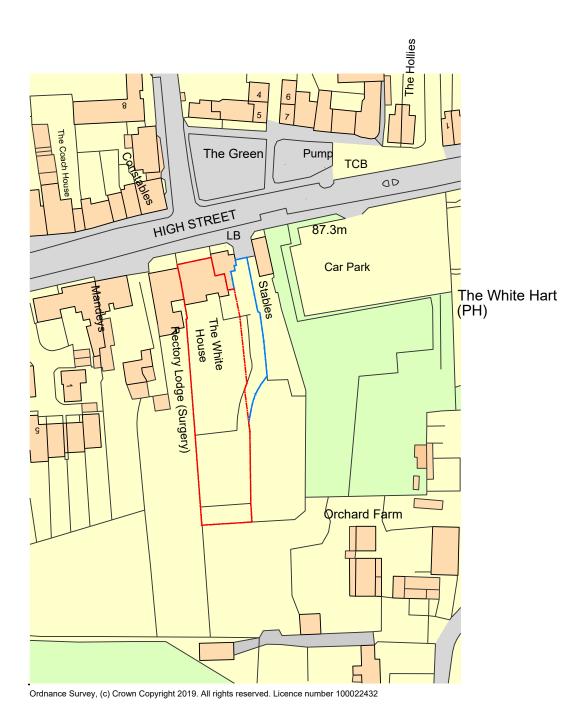

\_\_\_\_\_ <u>notes</u>
 Application Boundary (0.15 Ha)
 Site Ownership Boundary

## FOR INFORMATION

 P1
 Application Boundary Corrected
 LW / JL
 29.06.2021

 REV
 DESCRIPTION
 DR / CH
 DATE

 The White House, High Street

Brasted, Kent, TN16 1JE

## Site Location Plan

| Scale @ A3       | 1:1250          |
|------------------|-----------------|
| Created          | JAN 19          |
| Drawn by:        | JEP             |
| Checked by:      | GF              |
| Purpose of Issue | FOR INFORMATION |