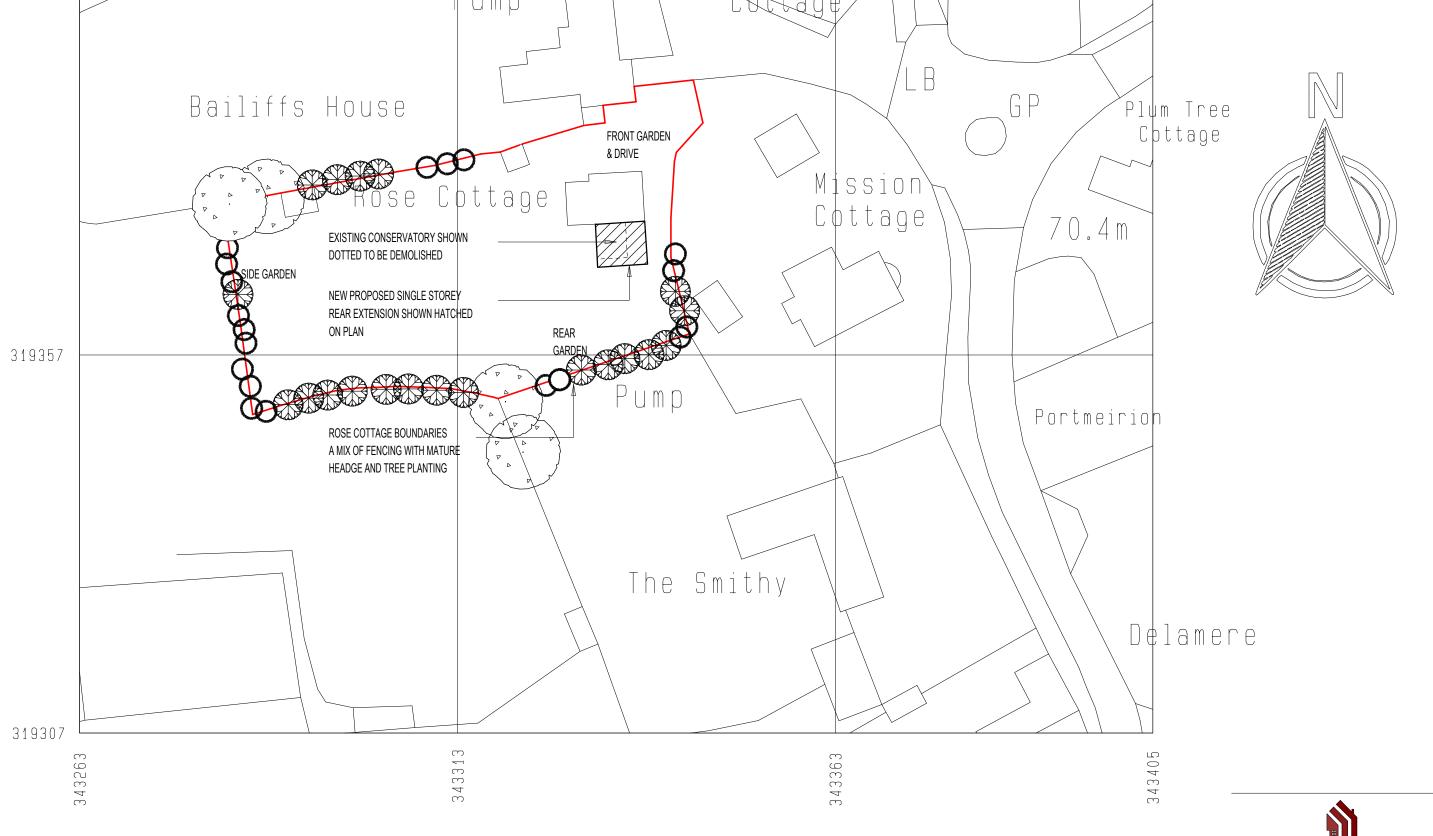

Produced on 30 June 2021 from the Ordnance Survey National Geographic Database and incorporating surveyed revision available at this date. This map shows the area bounded by 343263 319307,343405 319307,343405 319449,343263 319449,343263 319307 Reproduction in whole or part is prohibited without the prior permission of Ordnance Survey.

Crown copyright 2021. Supplied by copla 1td trading as UKPlanningMaps.com a licensed Ordnance Survey partner (100054135). Data licence expires 30 June 2022. Unique plan reference: v2c/654081/886374

**Shropshire Architectural** 

**LARA EVANS & JANETTE PRITCHARD** 

PROPOSED REAR EXTENSION AT **ROSE COTTAGE, YEATON, SY4 2HY** 

| Drawing Title       |  |
|---------------------|--|
| PROPOSED BLOCK PLAN |  |
| THO TOLD DECORT EAR |  |

| 1:500 @A3   | Drawn by<br>GMN | 30.06.21    | Revision - |  |
|-------------|-----------------|-------------|------------|--|
| Project No. |                 | Drawing No. |            |  |
| •           |                 | 0           | 04         |  |