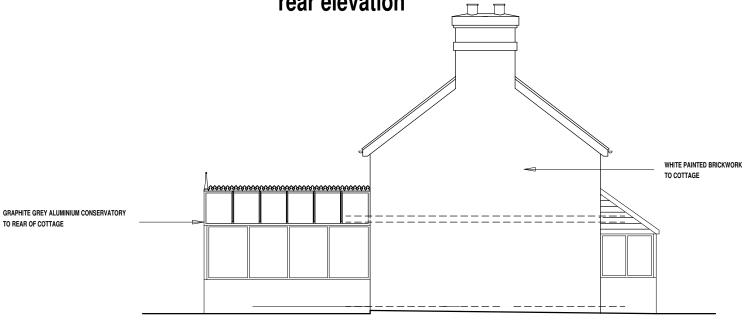

front elevation

side elevation

side elevation

ground floor plan

ural Design o Planning o Building Reg

22 SANDIWAY, RADBROOK, SHREWSBURY, SHROPSHIRE, SY3 9BN Telephone: 01743 383519 Mobile: 07532 345100 E-Mail: shropshirearchitectural@yahoo.com