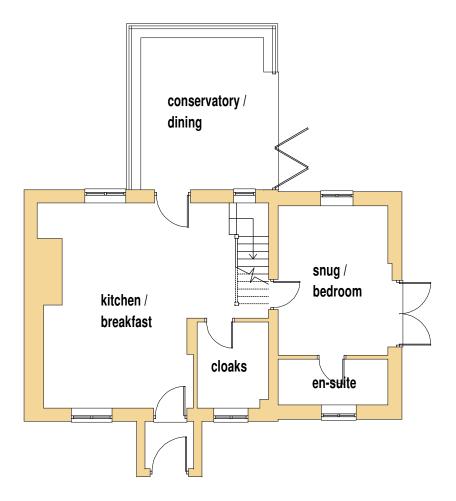

front elevation

side elevation

side elevation

ground floor plan

ural Design o Planning o Building Reg

22 SANDIWAY, RADBROOK, SHREWSBURY, SHROPSHIRE, SY3 9BN Telephone: 01743 383519 Mobile: 07532 345100 E-Mail: shropshirearchitectural@yahoo.com