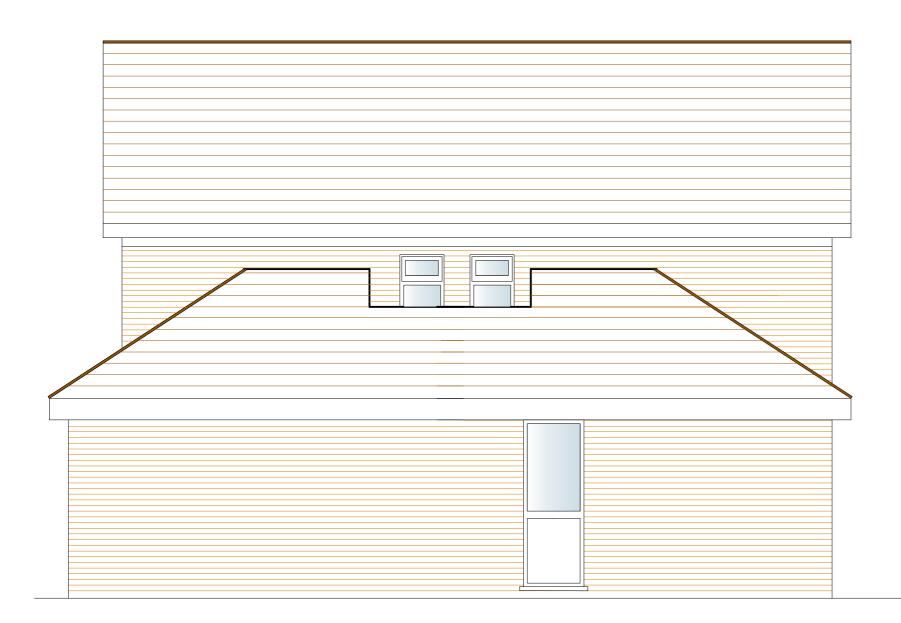

Proposed Side Elevation.

Do not scale this drawing. Read in conjuction with all other relevant consultant's drawings and specification.

Contractor to check all dimensions on site prior to fabrication and report any discrepancies to the Architect.

This drawing is copyright and it must not be reproduced without prior agreement.

CLIENT: Mrs J Lewis.

LOCATION:

22 Meads Avenue, Hove, BN3 8EE.

PROJECT:

**Ground Floor Rear** Extension & Internal Alterations.

DWG DESCRIPTION: Proposed Side Elevation.

Scale: 1:50 @ A3 Date: April 2021

Drg. No: 05/apsr2104792

PELLSTEVENSRESIDENTIAL Tel: 07917 337779

alex@pellstevensresidential.co.uk

www.pellstevensresidential.co.uk