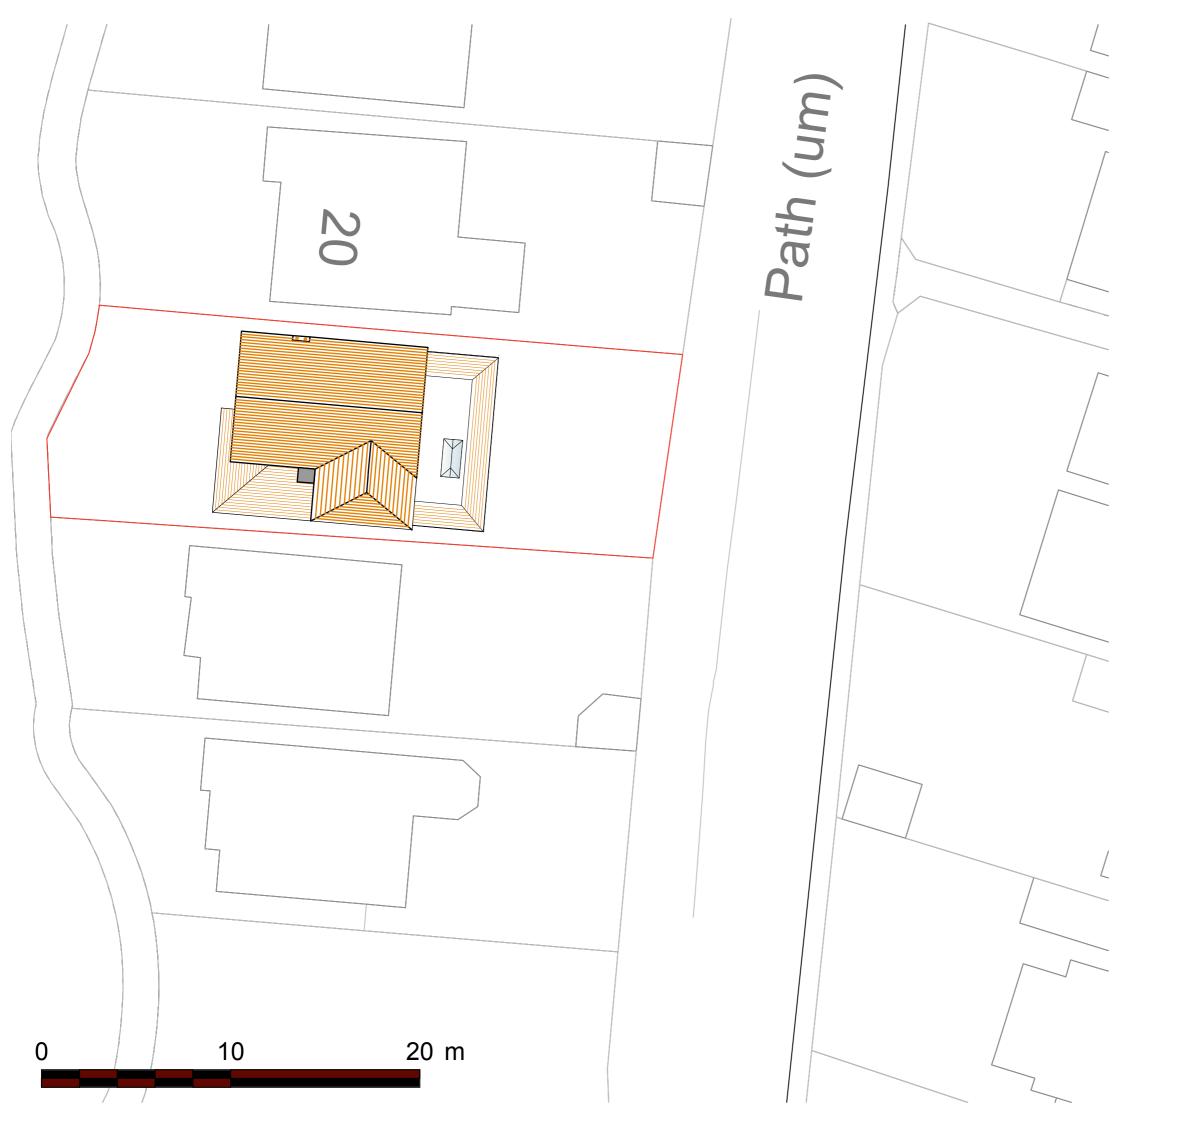

This drawing is copyright and it must not be reproduced without prior agreement.

CLIENT:

Mrs J Lewis.

LOCATION:

22 Meads Avenue, Hove, BN3 8EE.

PROJECT:

Ground Floor Rear Extension & Internal Alterations.

DWG DESCRIPTION: Proposed Block Plan.

Scale: 1:200 @ A3 Date: April 2021

Drg. No: 13/apsr2104792

PELLSTEVENSRESIDENTIAL

Tel: 07917 337779

Email:

alex@pellstevensresidential.co.uk

Website:

www.pellstevensresidential.co.uk