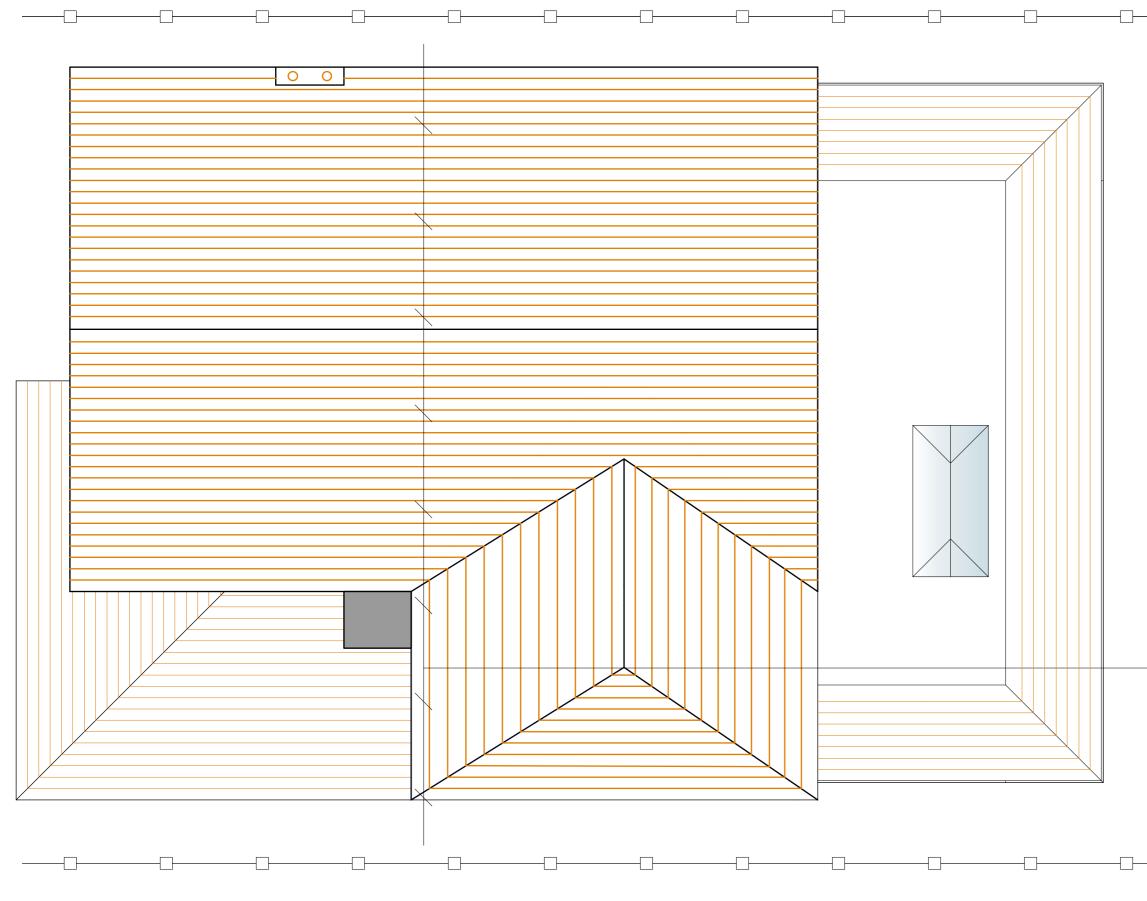

Roof Plan - Proposed.

 $\neg$ 

А

------

Do not scale this drawing. Read in conjuction with all other relevant consultant's drawings and specification. Contractor to check all dimensions on site prior to fabrication and report any discrepancies to the Architect. This drawing is copyright and it must not be reproduced without prior agreement.

CLIENT: Mrs J Lewis.

LOCATION: 22 Meads Avenue, Hove, BN3 8EE.

PROJECT: Ground Floor Rear Extension & Internal Alterations.

DWG DESCRIPTION: Proposed Roof Plan.

Scale: 1:50 @ A3 Date: April 2021 Drg. No: 08/apsr2104792