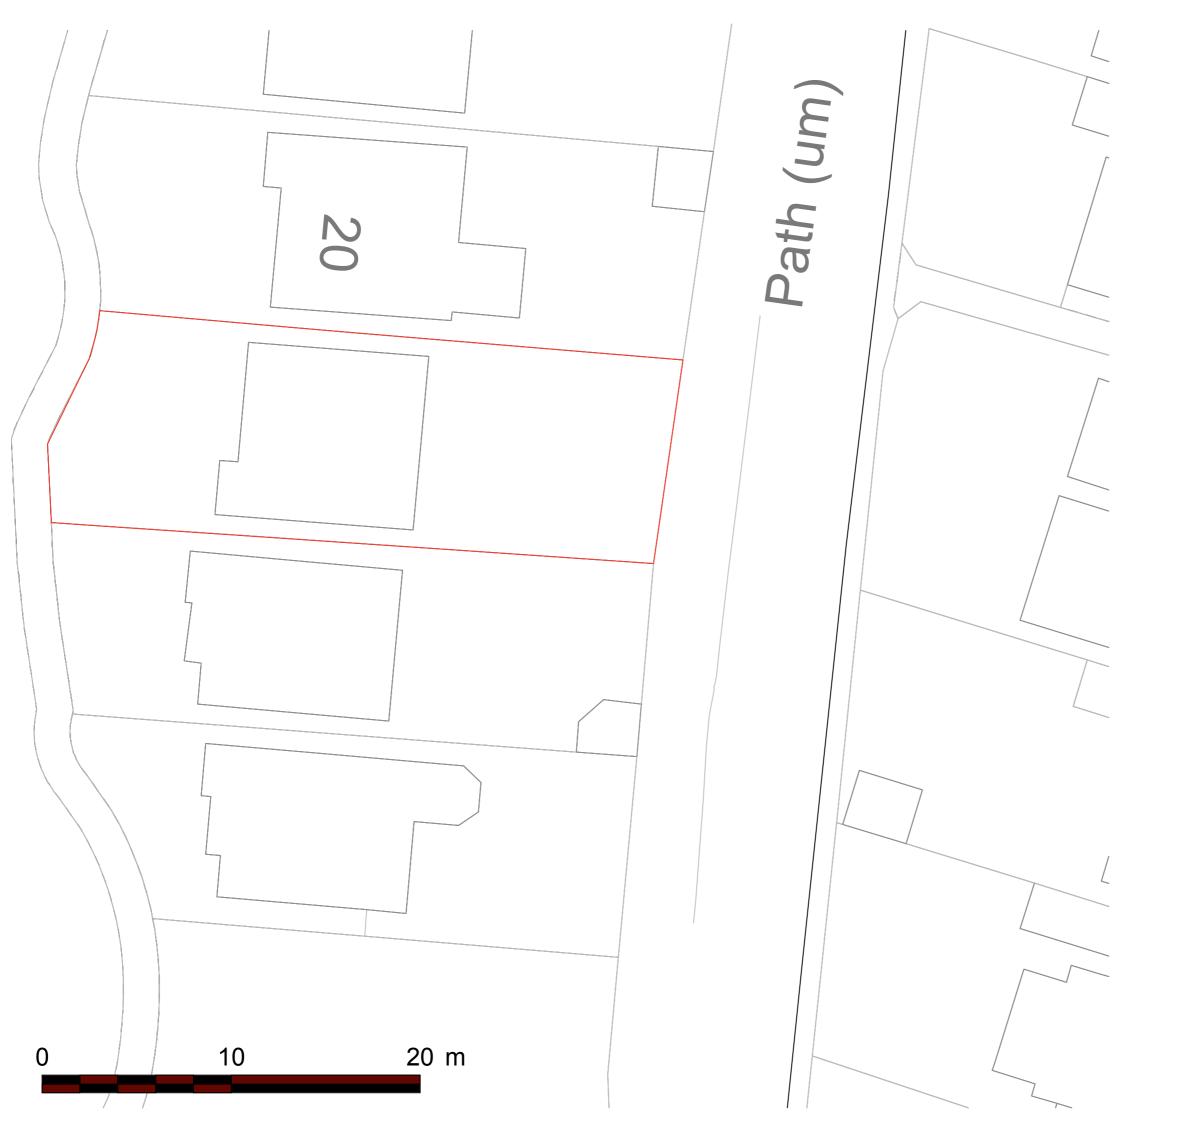

This drawing is copyright and it must not be reproduced without prior agreement.

CLIENT:

Mrs J Lewis.

LOCATION: 22 Meads Avenue, Hove, BN3 8EE.

PROJECT:

Ground Floor Rear Extension & Internal Alterations.

DWG DESCRIPTION: Existing Block Plan.

Scale: 1:200 @ A3 Date: April 2021

Drg. No: 12/apsr2104792

PELLSTEVENSRESIDENTIAL

Tel: 07917 337779

Email:

alex@pellstevensresidential.co.uk

Website:

www.pellstevensresidential.co.uk