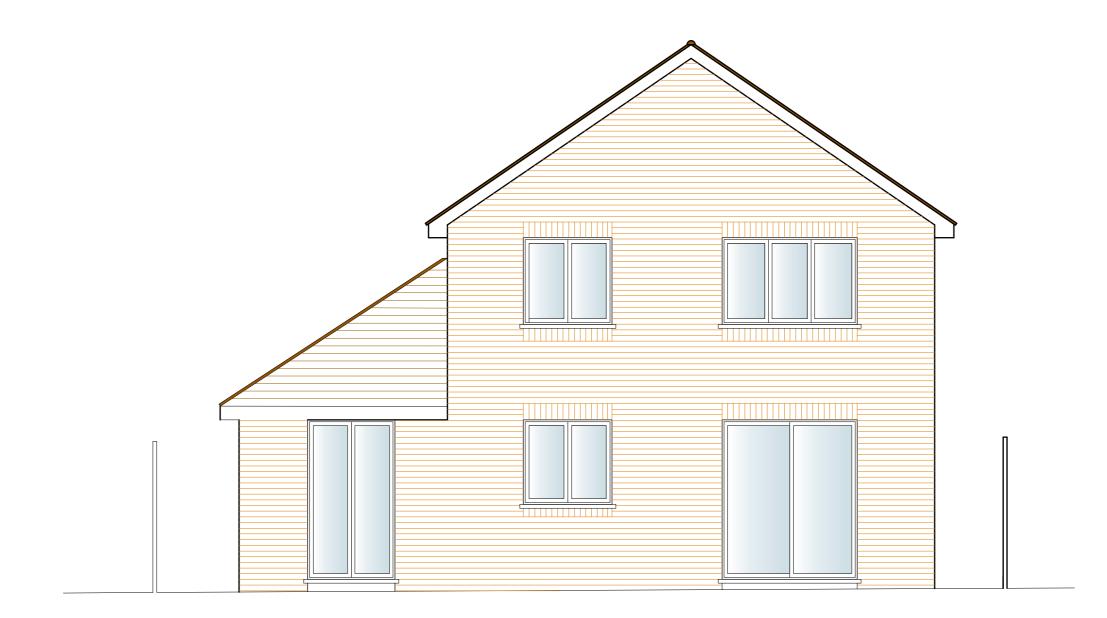

Existing Rear Elevation.

Do not scale this drawing. Read in conjuction with all other relevant consultant's drawings and specification. Contractor to check all dimensions on site prior to fabrication and report any discrepancies to the Architect. This drawing is copyright and it must not be reproduced without prior agreement.

CLIENT: Mrs J Lewis.

LOCATION: 22 Meads Avenue, Hove, BN3 8EE.

PROJECT: Ground Floor Rear Extension & Internal Alterations.

DWG DESCRIPTION: Existing Rear Elevation.

Scale: 1:50 @ A3 Date: April 2021 Drg. No: 05/apsr2104792