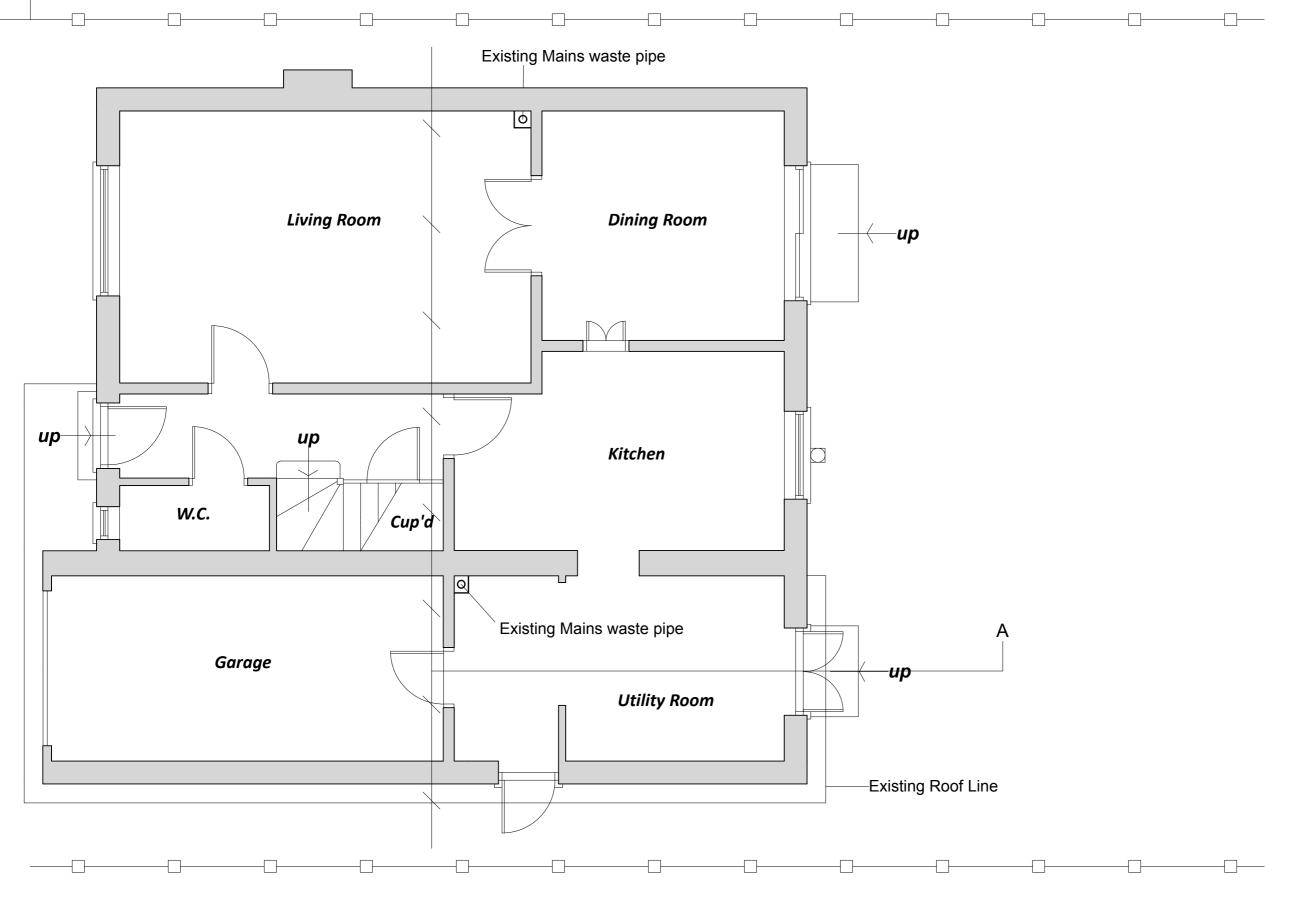

Ground Floor Existing.

6 10 Meters

Do not scale this drawing. Read in conjuction with all other relevant consultant's drawings and specification.

Contractor to check all dimensions on site prior to fabrication and report any discrepancies to the Architect.

DWG DESCRIPTION: **Existing Ground Floor** Plan.

Scale: 1:50 @ A3 Date: April 2021

Drg. No: 01/apsr2104792

PELLSTEVENSRESIDENTIAL Tel: 07917 337779

alex@pellstevensresidential.co.uk

www.pellstevensresidential.co.uk