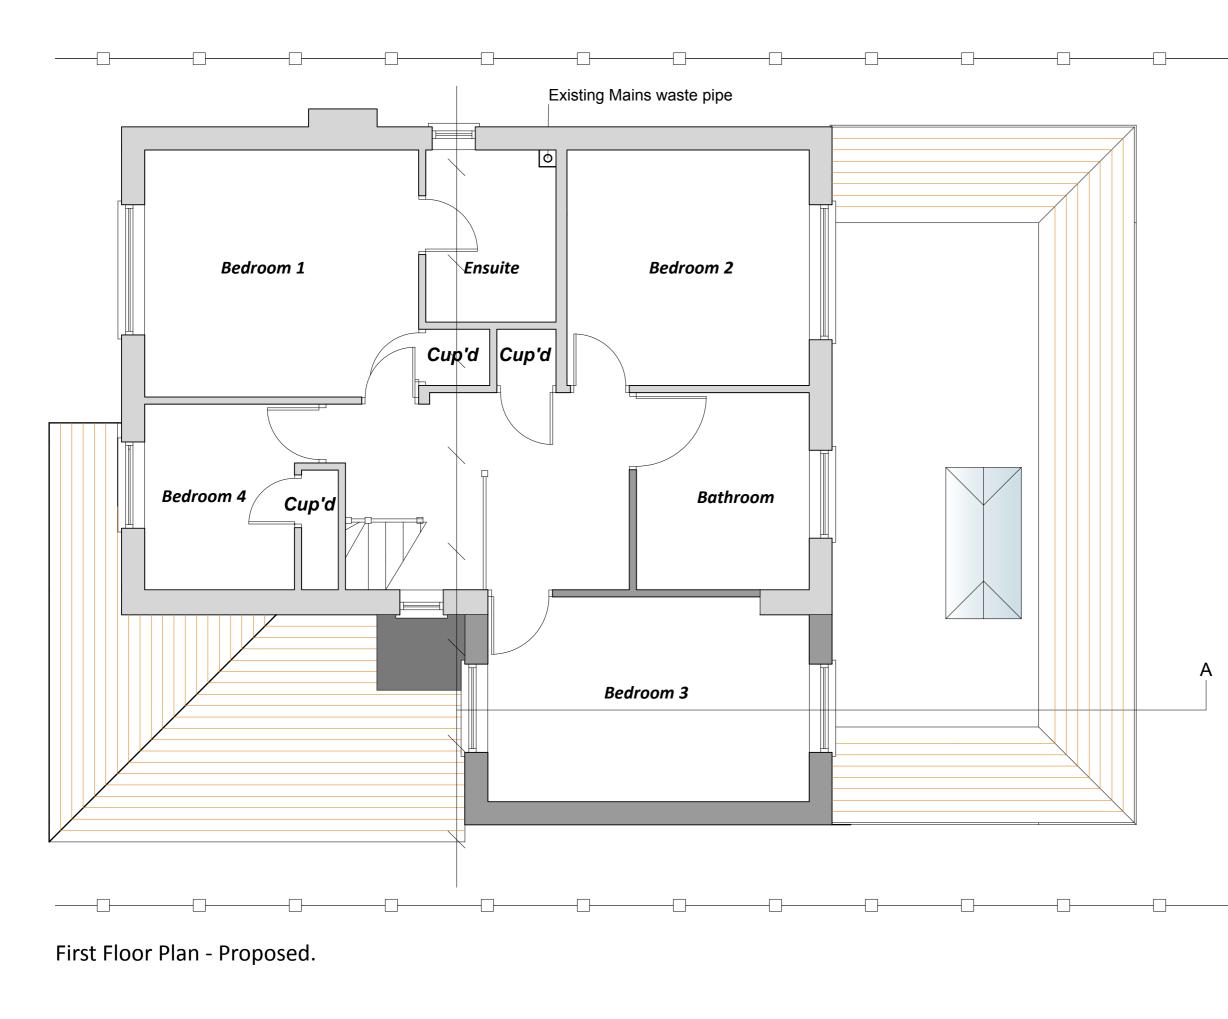

0 1 2 3 4 5 6 7 8 9 10 Meters

Do not scale this drawing. Read in conjuction with all other relevant consultant's drawings and specification. Contractor to check all dimensions on site prior to fabrication and report any discrepancies to the Architect. This drawing is copyright and it must not be reproduced without prior agreement.

CLIENT: Mrs J Lewis.

LOCATION: 22 Meads Avenue, Hove, BN3 8EE.

PROJECT: Ground Floor Rear Extension & Internal Alterations.

DWG DESCRIPTION: Proposed First Floor Plan.

 $\neg$ 

Scale: 1:50 @ A3 Date: April 2021 Drg. No: 08/apsr2104792