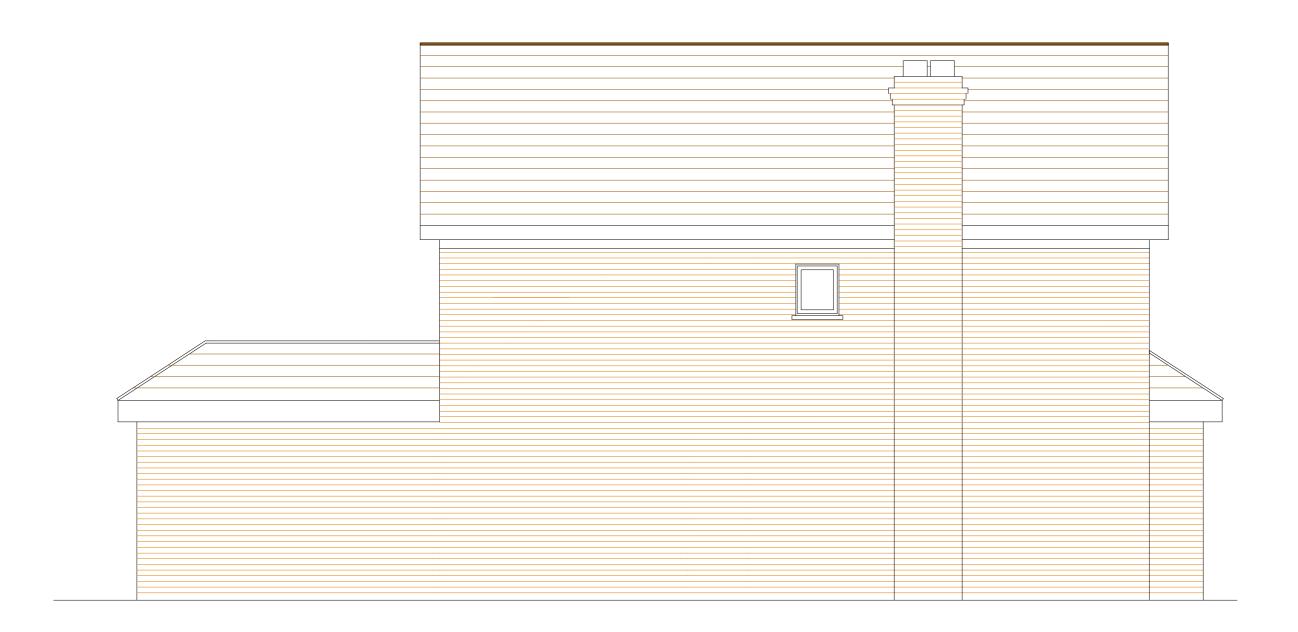

Proposed Side Elevation.

Read in conjuction with all other relevant consultant's drawings and specification.

Contractor to check all dimensions on site prior to fabrication and report any

Do not scale this drawing.

LOCATION: 22 Meads Avenue, Hove, BN3 8EE.

PROJECT:
Ground Floor Rear
Extension & Internal
Alterations.

DWG DESCRIPTION: Proposed Side Elevation.

Scale: 1:50 @ A3 Date: April 2021

Drg. No: 16/apsr2104792

PELLSTEVENSRESIDENTIAL Tel: 07917 337779