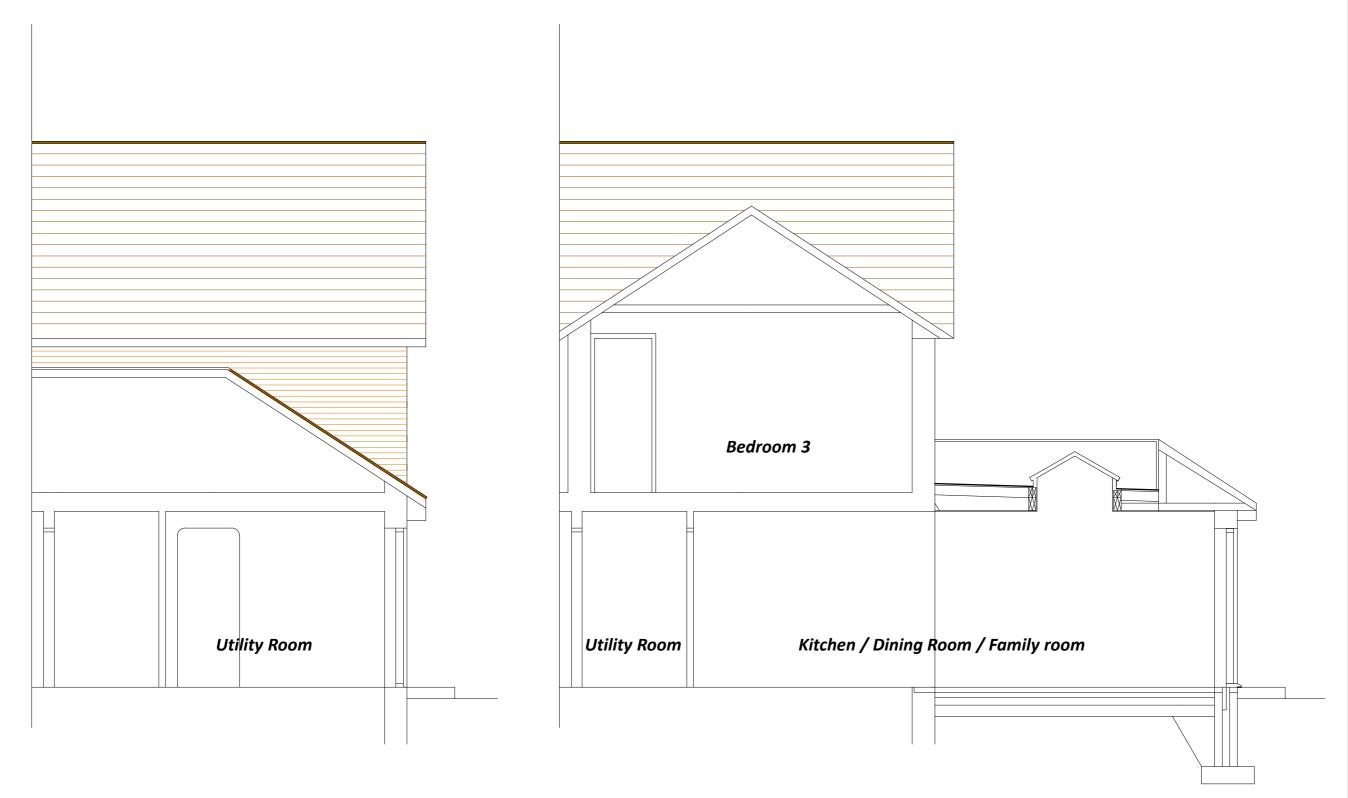

Section - Proposed.

Do not scale this drawing. Read in conjuction with all other relevant consultant's drawings and specification. Contractor to check all dimensions on site prior to fabrication and report any discrepancies to the Architect. This drawing is copyright and it must not be reproduced without

prior agreement.

CLIENT: Mrs J Lewis.

LOCATION: 22 Meads Avenue, Hove, BN3 8EE.

PROJECT: Ground Floor Rear Extension & Internal Alterations.

DWG DESCRIPTION: Section Existing & Proposed.

Scale: 1:50 @ A3 Date: April 2021 Drg. No: 04/apsr2104792