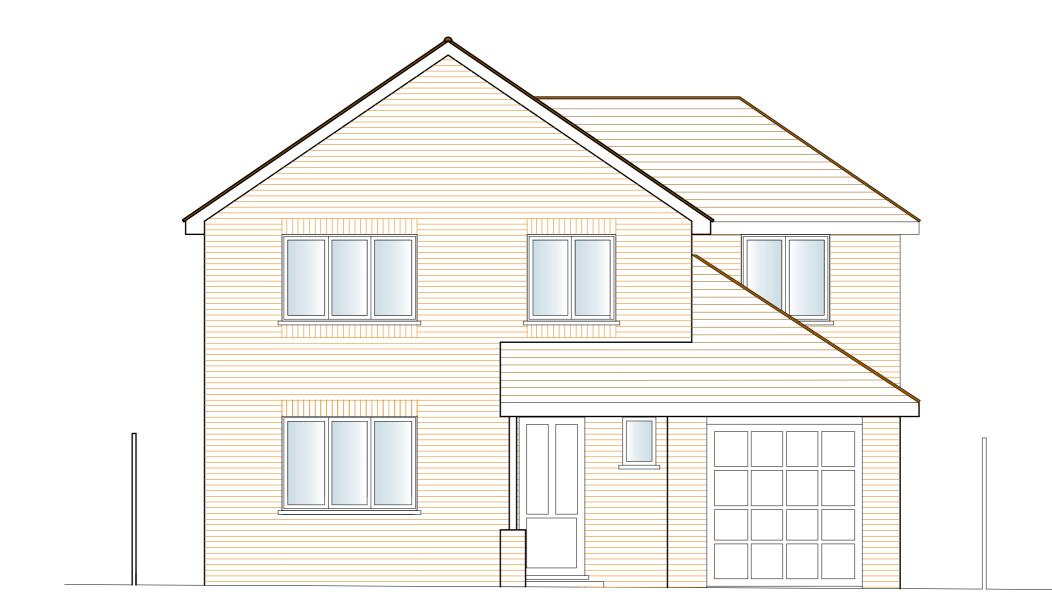

Proposed Front Elevation.

Do not scale this drawing. Read in conjuction with all other relevant consultant's drawings and specification. Contractor to check all dimensions on site prior to fabrication and report any discrepancies to the Architect. This drawing is copyright and it must not be reproduced without prior agreement.

CLIENT: Mrs J Lewis.

LOCATION: 22 Meads Avenue, Hove, BN3 8EE.

PROJECT: Ground Floor Rear Extension & Internal Alterations.

DWG DESCRIPTION: Proposed Front Elevation.

Scale: 1:50 @ A3 Date: April 2021 Drg. No: 18/apsr2104792