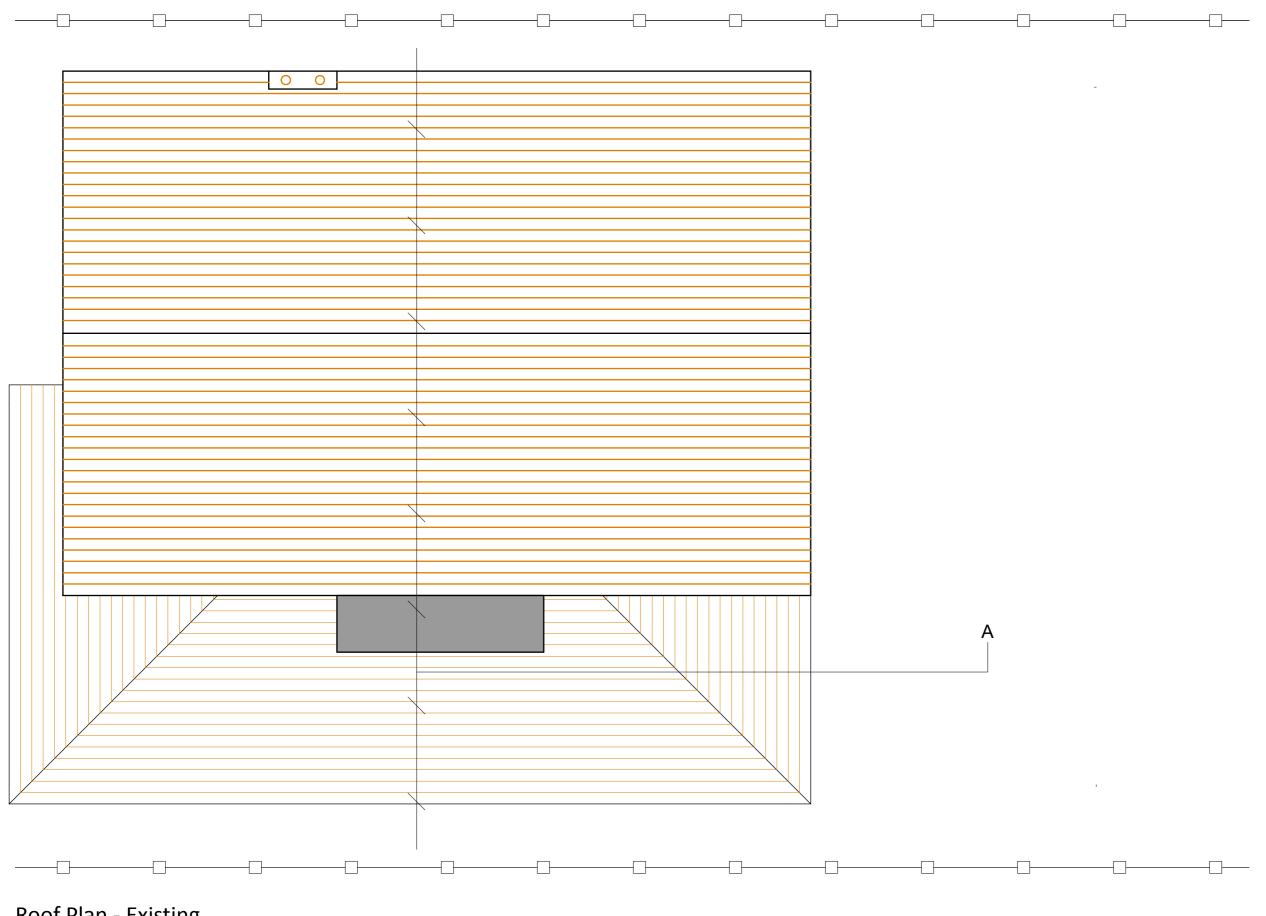

Roof Plan - Existing.

5 6 10 Meters

Read in conjuction with all other relevant consultant's drawings and specification. Contractor to check all dimensions on

Do not scale this drawing.

site prior to fabrication and report any discrepancies to the Architect.

DWG DESCRIPTION: Existing Roof Plan.

Scale: 1:50 @ A3 Date: April 2021

Drg. No: 03/apsr2104792

PELLSTEVENSRESIDENTIAL Tel: 07917 337779

alex@pellstevensresidential.co.uk

www.pellstevensresidential.co.uk