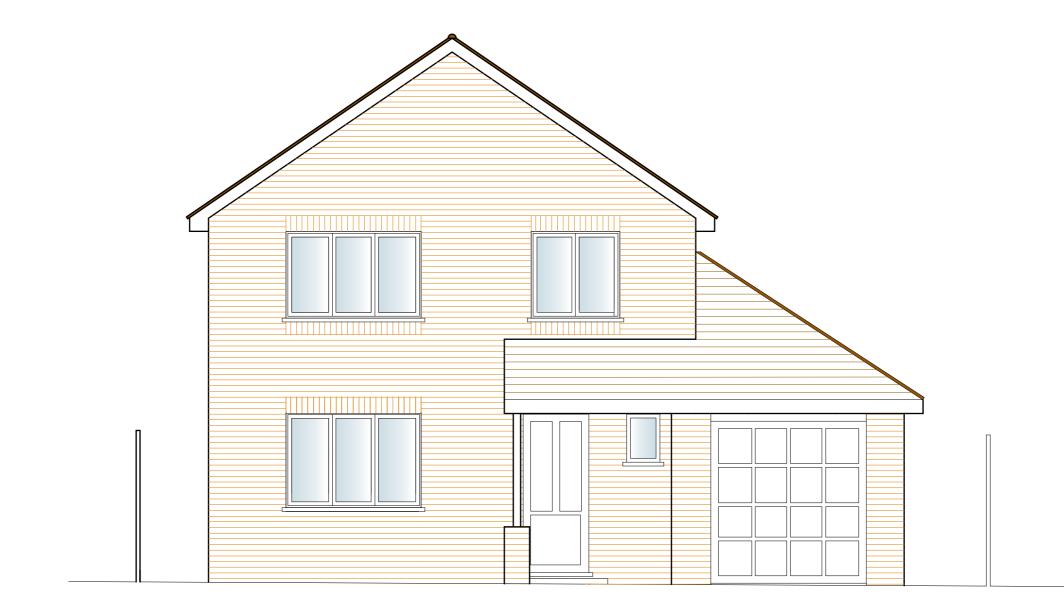

Existing Front Elevation.

Do not scale this drawing. Read in conjuction with all other relevant consultant's drawings and specification. Contractor to check all dimensions on site prior to fabrication and report any discrepancies to the Architect. This drawing is copyright and it must not be reproduced without prior agreement.

CLIENT: Mrs J Lewis.

LOCATION: 22 Meads Avenue, Hove, BN3 8EE.

PROJECT: Ground Floor Rear Extension & Internal Alterations.

DWG DESCRIPTION: Existing Front Elevation.

Scale: 1:50 @ A3 Date: April 2021 Drg. No: 17/apsr2104792