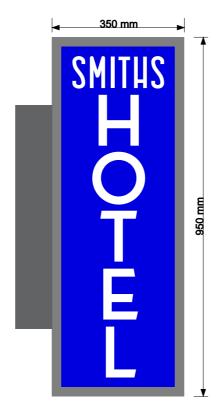

## SMITHS HOTEL GLASGOW

Customer: Nasir

Company: Smiths Hotel

Address:

City: Glasgow

Phone:

Fax:

The copyright of the design is whigh cown by tylend Gires. Copyright is fully related on all designs. Any infringement of copyright will be pursued legal?

Artwork is for illustration proposes only, size may vary.

Artwork is for illustration purposes only, sizes may vary.

Please note that by signing this document, you have confirmed that all details are to your require specifications and that we cannot accept responsibility for any further changes you may wish to Should you wish to make any adjustment after signing this proof you will be notified of surchange.