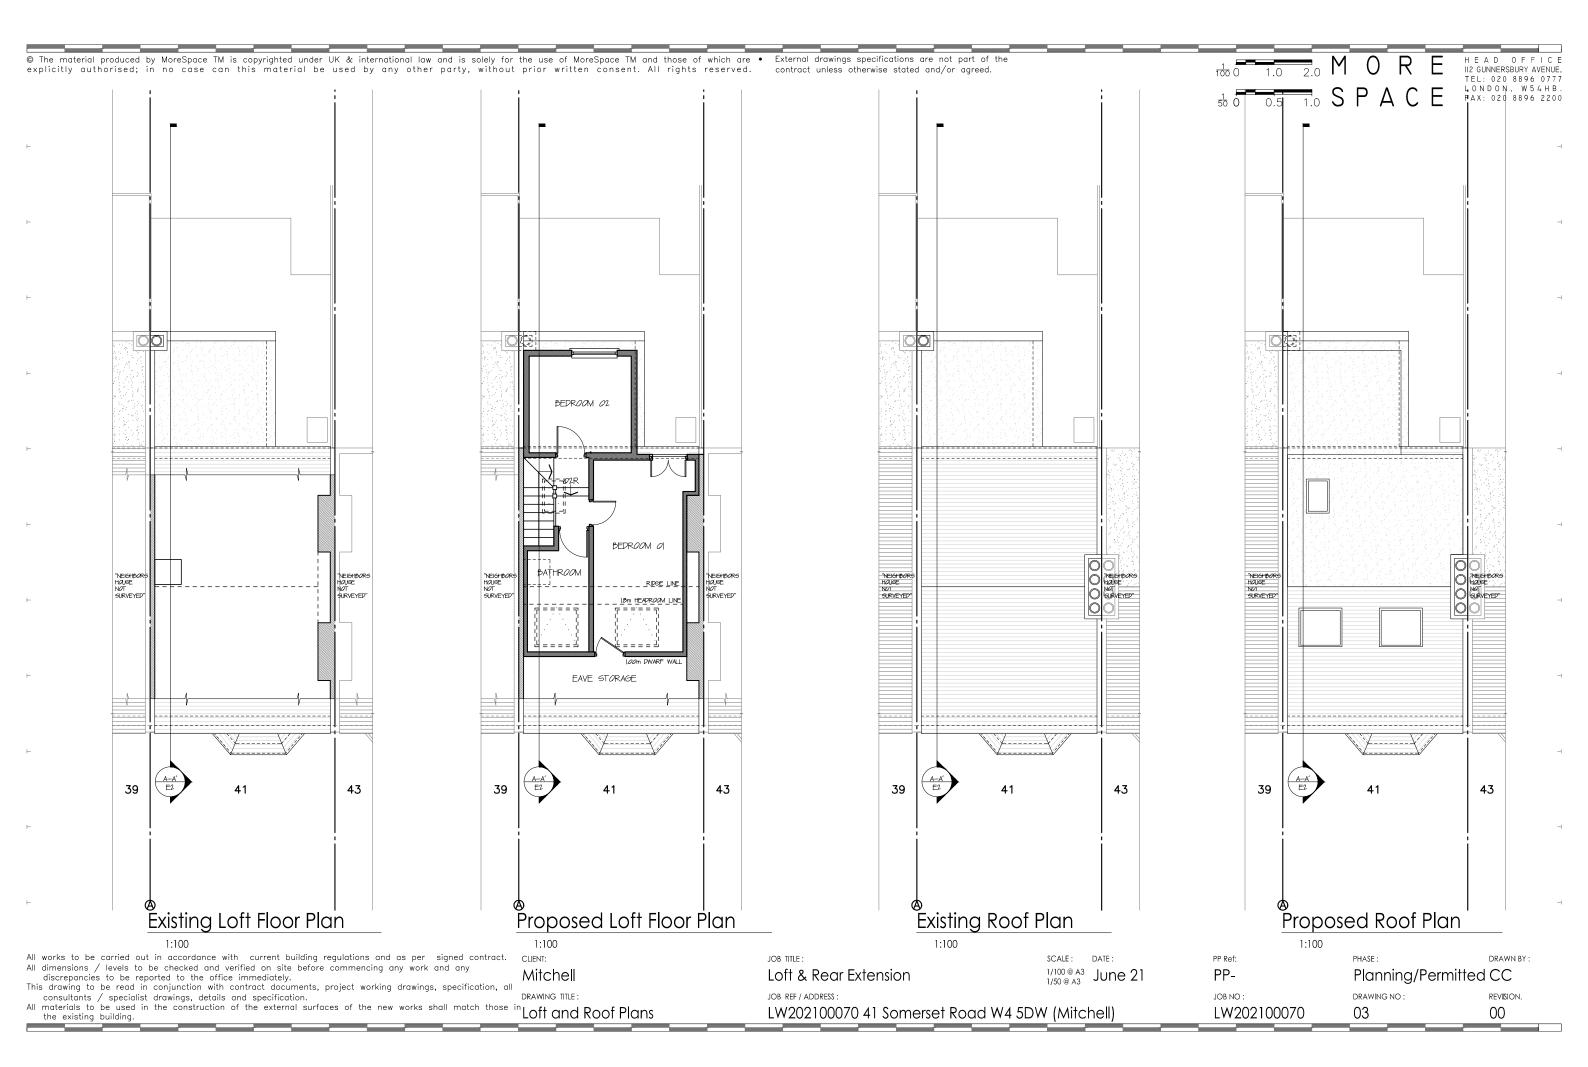

**Proposed Loft** 

All works to be carried out in accordance with current building regulations and as per signed contract. CUENT:

This drawing to be read in conjunction with contact description.

DRAWING TITLE:

All materials to be used in the construction of the external surfaces of the new works shall match those in Proposed Loft Plans

All dimensions / levels to be checked and verified on site before commencing any work and any discrepancies to be reported to the office immediately.

This drawing to be read in conjunction with contract documents, project working drawings, specification, all

H E A D O F F I C E II2 GUNNERSBURY AVENUE, TEL: 020 8896 0777 LONDON, W 5 4 H B. FAX: 020 8896 2200