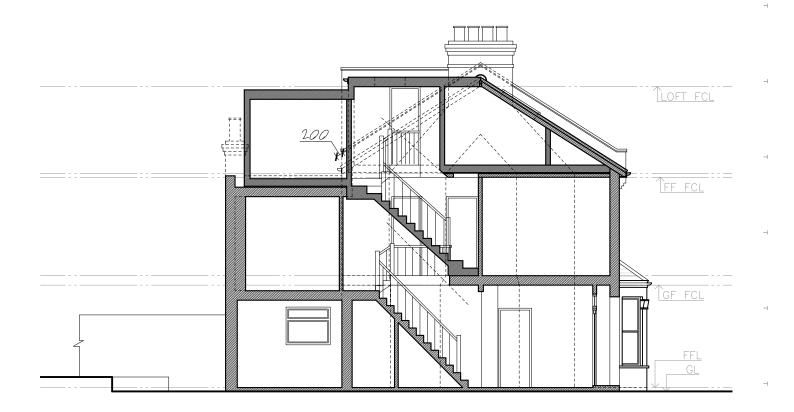

## Existing Section A-A

All works to be carried out in accordance with current building regulations and as per signed contract.

Proposed Section A-A

JOB TITLE: Loft & Rear Extension JOB REF / ADDRESS :

SCALE: DATE: 1/100 @ A3 June 21 PP Ref: PP-JOB NO:

DRAWN BY : Planning/Permitted CC DRAWING NO :

LW202100070

rev**i**sion. 07