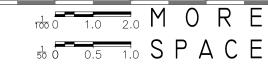

## Existing Side Elevation

All works to be carried out in accordance with current building regulations and as per signed contract. All dimensions / levels to be checked and verified on site before commencing any work and any discrepancies to be reported to the office immediately.

This drawing to be read in conjunction with contract documents, project working drawings, specification, all

consultants / specialist drawings, details and specification.

All materials to be used in the construction of the external surfaces of the new works shall match those in Side Elevation