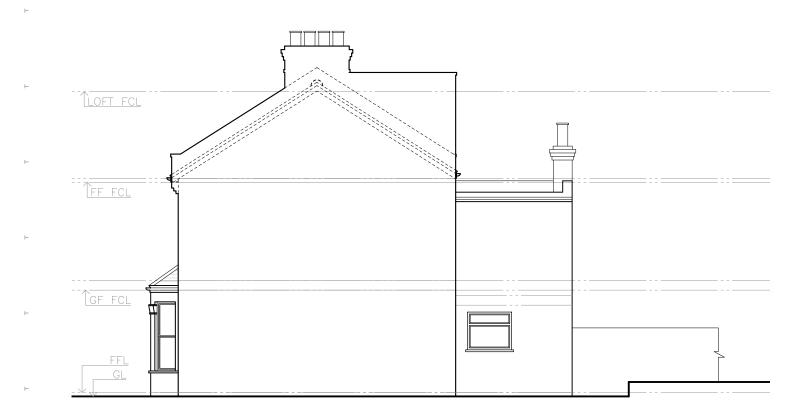

Mitchell DRAWING TITLE:

JOB TITLE: Loft & Rear Extension JOB REF / ADDRESS : LW202100070 41 Somerset Road W4 5DW (Mitchell)

SCALE: DATE: 1/100 @ A3 June 21

Proposed Side Elevation

PP Ref: PP-JOB NO: LW202100070