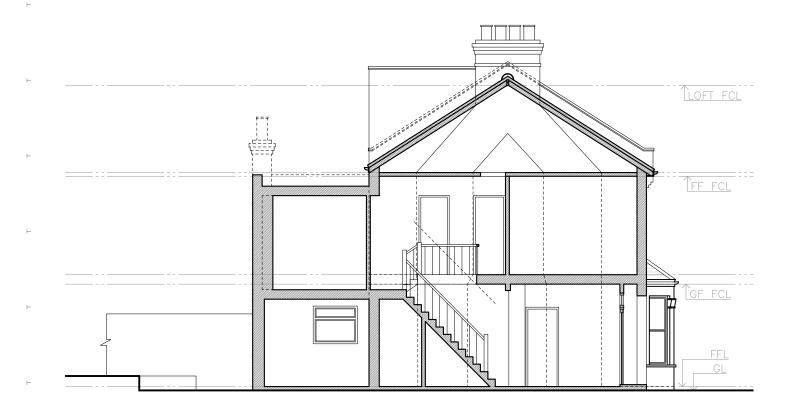

## Existing Side Elevation

All works to be carried out in accordance with current building regulations and as per signed contract. All dimensions / levels to be checked and verified on site before commencing any work and any discrepancies to be reported to the office immediately.

This drawing to be read in conjunction with contract documents, project working drawings, specification, all

consultants / specialist drawings, details and specification.

All materials to be used in the construction of the external surfaces of the new works shall match those in Side Elevation