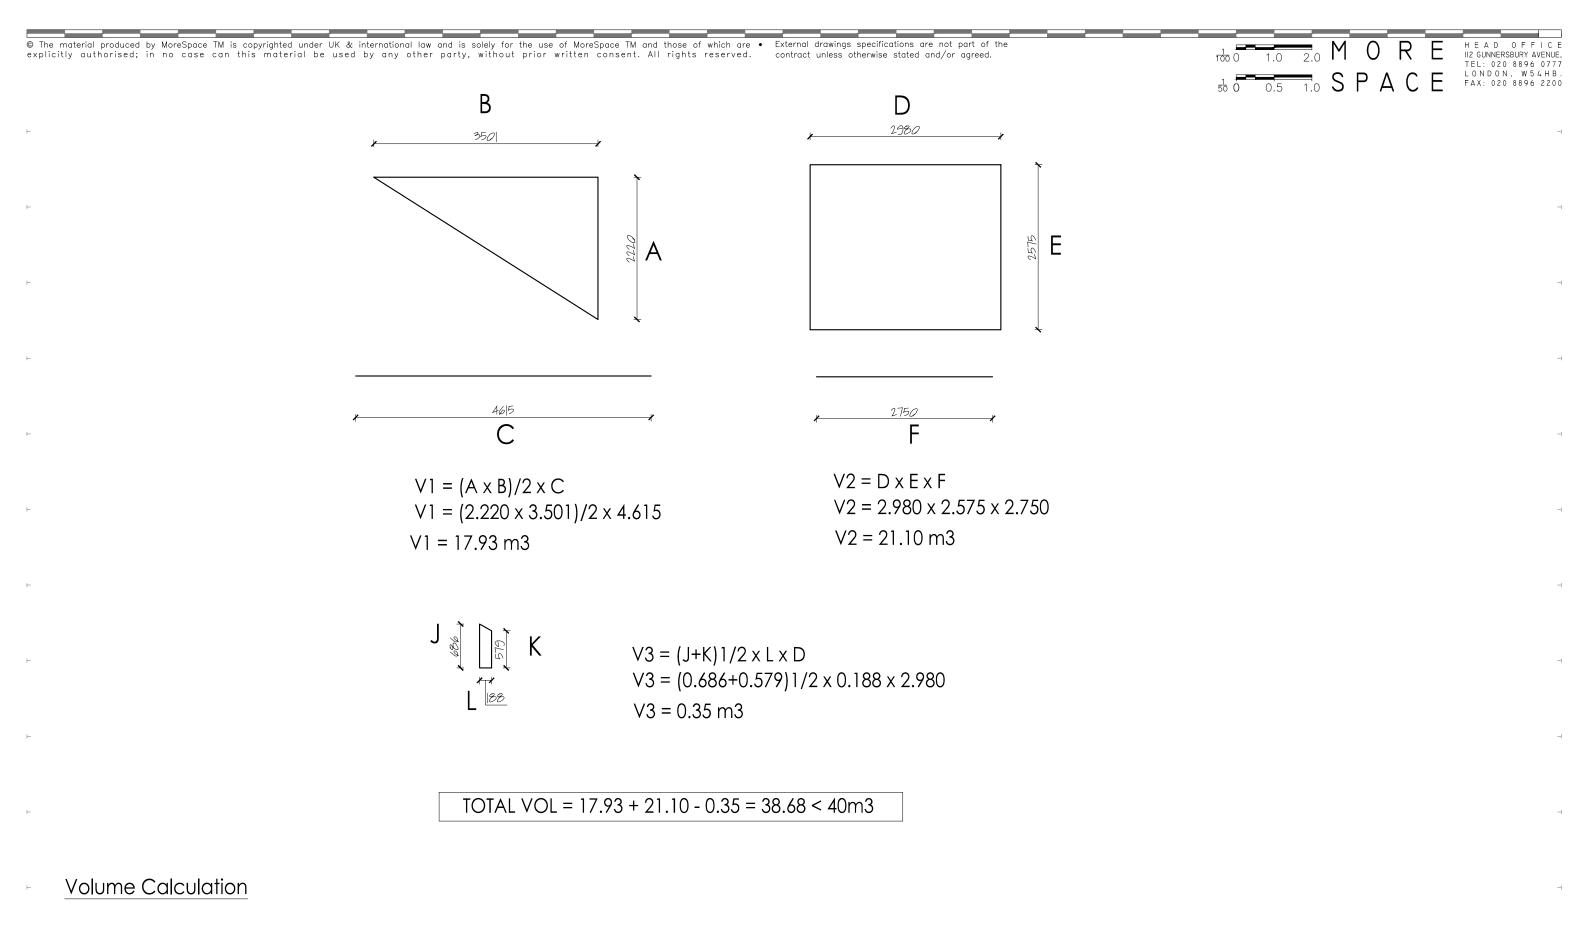

Loft & Rear Extension

LW202100070 41 Somerset Road W4 5DW (Mitchell)

JOB REF / ADDRESS :

DRAWING TITLE:

<sup>n</sup>Volume Calculation

SCALE: DATE:

1/100 @ A3 June 21

PP Ref: